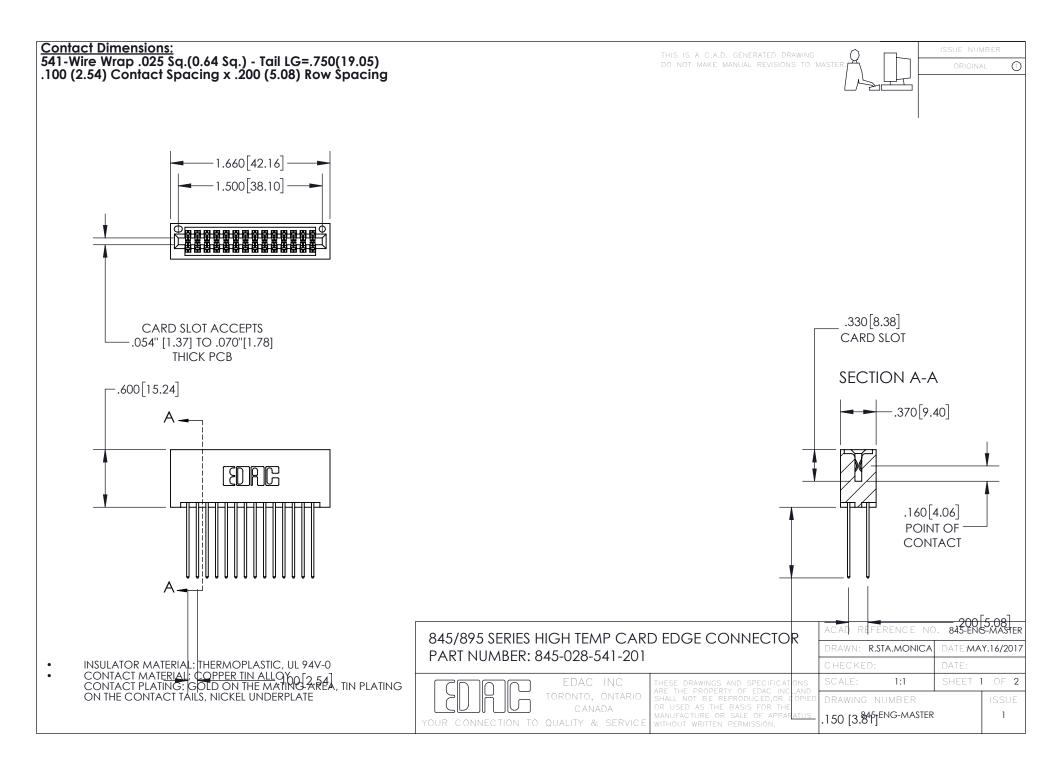

INSULATOR MATERIAL: THERMOPLASTIC POLYESTER, UL 94V-0

DAP MATERIAL AVAILABLE UPON REQUEST

**Contact Code 558** 

CONTACT MATERIAL; COPPER ALLOY CONTACT PLATING: GOLD ON THE MATING AREA, TIN PLATING ON THE CONTACT TAILS, NICKEL UNDERPLATE