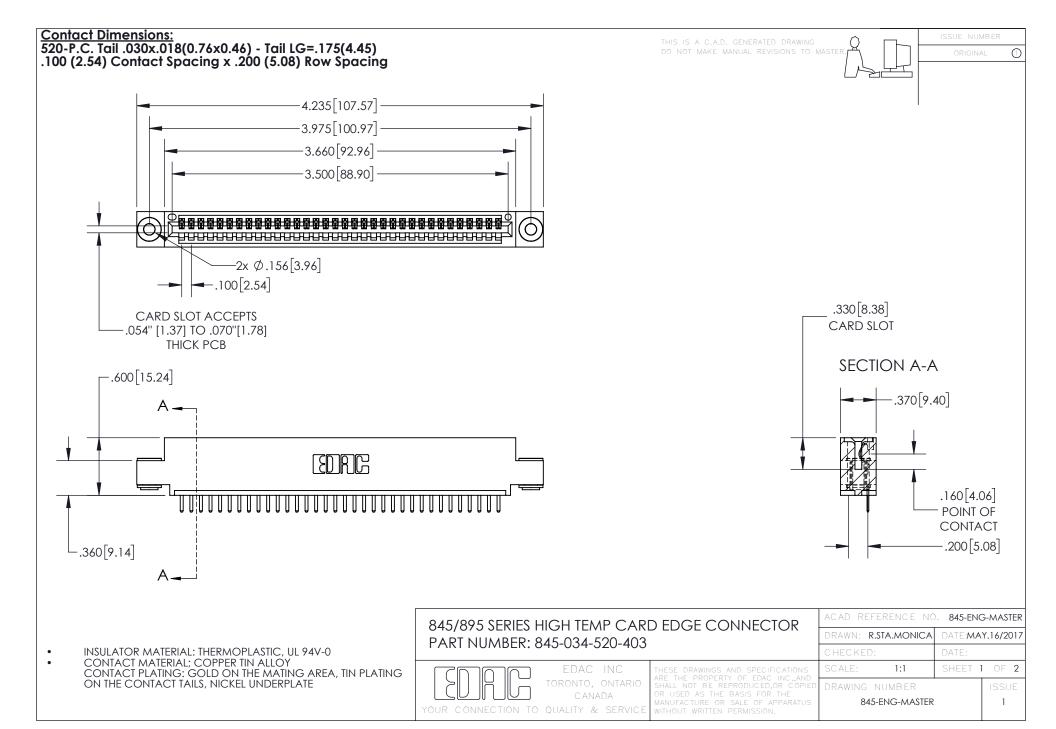

INSULATOR MATERIAL: THERMOPLASTIC POLYESTER, UL 94V-0 DAP MATERIAL AVAILABLE UPON REQUEST

**Contact Code 558** 

CONTACT MATERIAL; COPPER ALLOY CONTACT PLATING: GOLD ON THE MATING AREA, TIN PLATING ON THE CONTACT TAILS, NICKEL UNDERPLATE

## 845/895 SERIES HIGH TEMP CARD EDGE CONNECTOR CONTACT CODE 555,556,558,559,560 DIMENSIONS

YOUR CONNECTION TO QUALITY & SERVICE

Contact Code 559

|   | ACAD REFERENCE NO. 845-ENG-MASTER |                  |  |
|---|-----------------------------------|------------------|--|
|   | DRAWN: R.STA.MONICA               | DATE:MAY.16/2017 |  |
|   | CHECKED:                          | DATE:            |  |
|   | SCALE: 1:1                        | SHEET 2 OF 2     |  |
| D | DRAWING NUMBER                    | ISSUE            |  |

Contact Code 560

845-ENG-MASTER