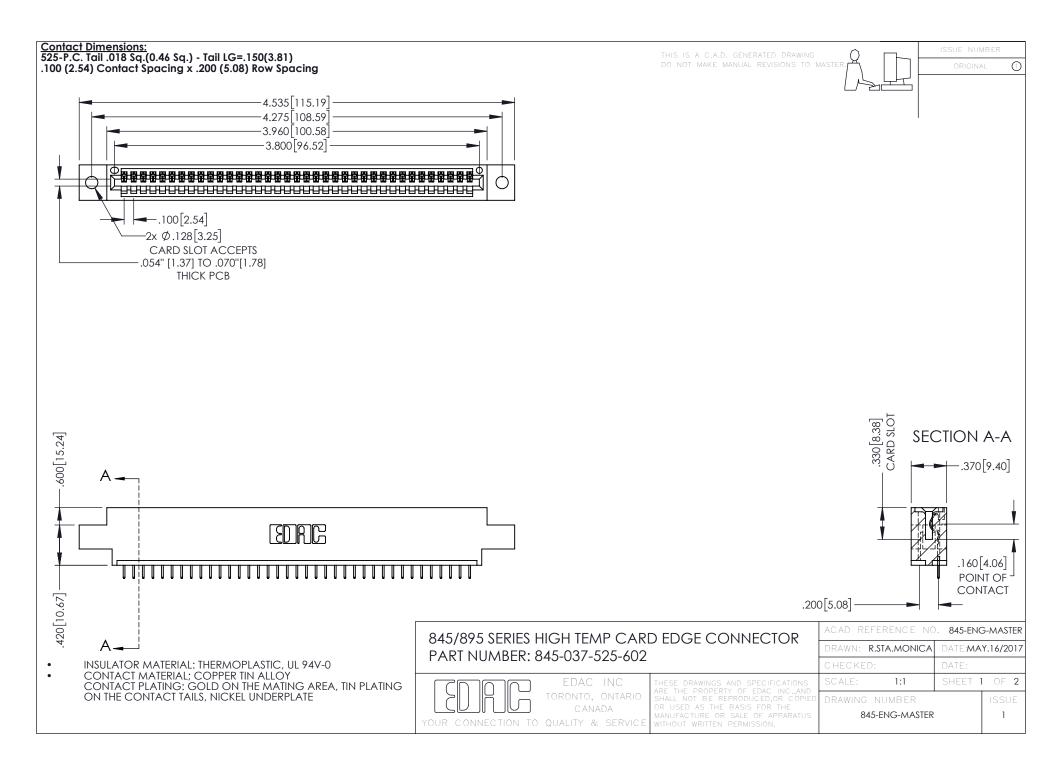

**Contact Code 558** Contact Code 559 Contact Code 560

- INSULATOR MATERIAL: THERMOPLASTIC POLYESTER, UL 94V-0 DAP MATERIAL AVAILABLE UPON REQUEST
- CONTACT MATERIAL; COPPER ALLOY

CONTACT PLATING: GOLD ON THE MATING AREA, TIN PLATING ON THE CONTACT TAILS, NICKEL UNDERPLATE

## 845/895 SERIES HIGH TEMP CARD EDGE CONNECTOR CONTACT CODE 555,556,558,559,560 DIMENSIONS

YOUR CONNECTION TO QUALITY & SERVICE

|   | ACAD REFERENCE NO. 845-ENG-MASTER |                  |
|---|-----------------------------------|------------------|
|   | DRAWN: R.STA.MONICA               | DATE:MAY.16/2017 |
|   | CHECKED:                          | DATE:            |
|   | SCALE: 1:1                        | SHEET 2 OF 2     |
| D | DRAWING NUMBER                    | ISSUE            |

845-ENG-MASTER