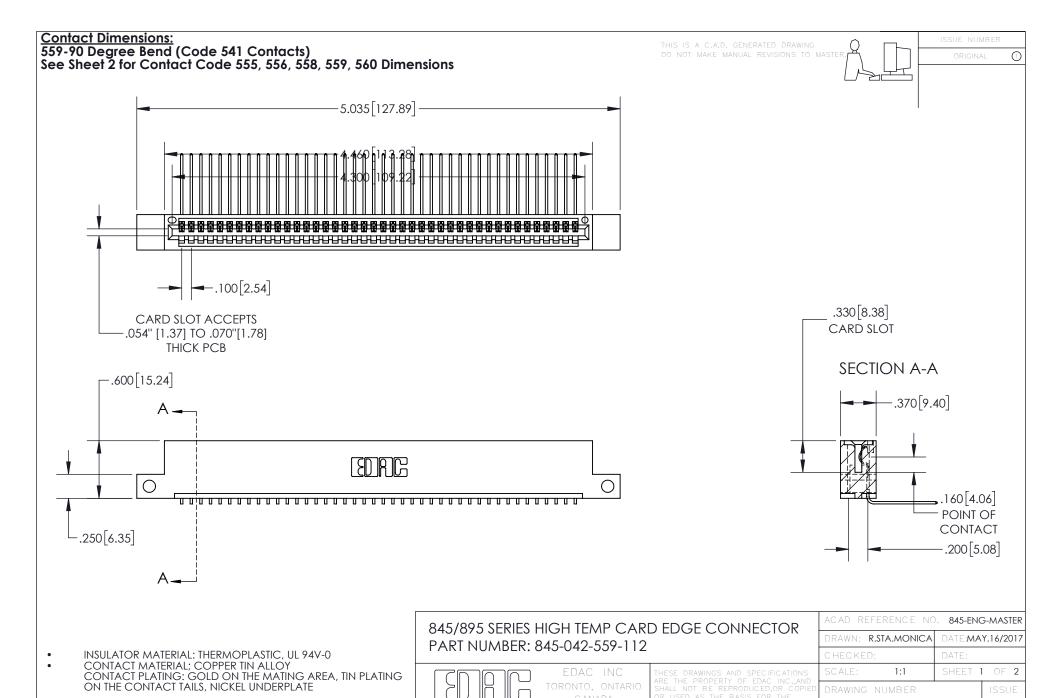

YOUR CONNECTION TO QUALITY & SERVICE

845-ENG-MASTER

- INSULATOR MATERIAL: THERMOPLASTIC POLYESTER, UL 94V-0 DAP MATERIAL AVAILABLE UPON REQUEST
- CONTACT MATERIAL; COPPER ALLOY

CONTACT PLATING: GOLD ON THE MATING AREA, TIN PLATING ON THE CONTACT TAILS, NICKEL UNDERPLATE

## 845/895 SERIES HIGH TEMP CARD EDGE CONNECTOR CONTACT CODE 555,556,558,559,560 DIMENSIONS

YOUR CONNECTION TO QUALITY & SERVICE

|   | ACAD REFERENCE NO   | . 845-ENG-MASTER |
|---|---------------------|------------------|
|   | DRAWN: R.STA.MONICA | DATE:MAY.16/2017 |
|   | CHECKED:            | DATE:            |
|   | SCALE: 1:1          | SHEET 2 OF 2     |
| D | DRAWING NUMBER      | ISSUE            |

845-ENG-MASTER