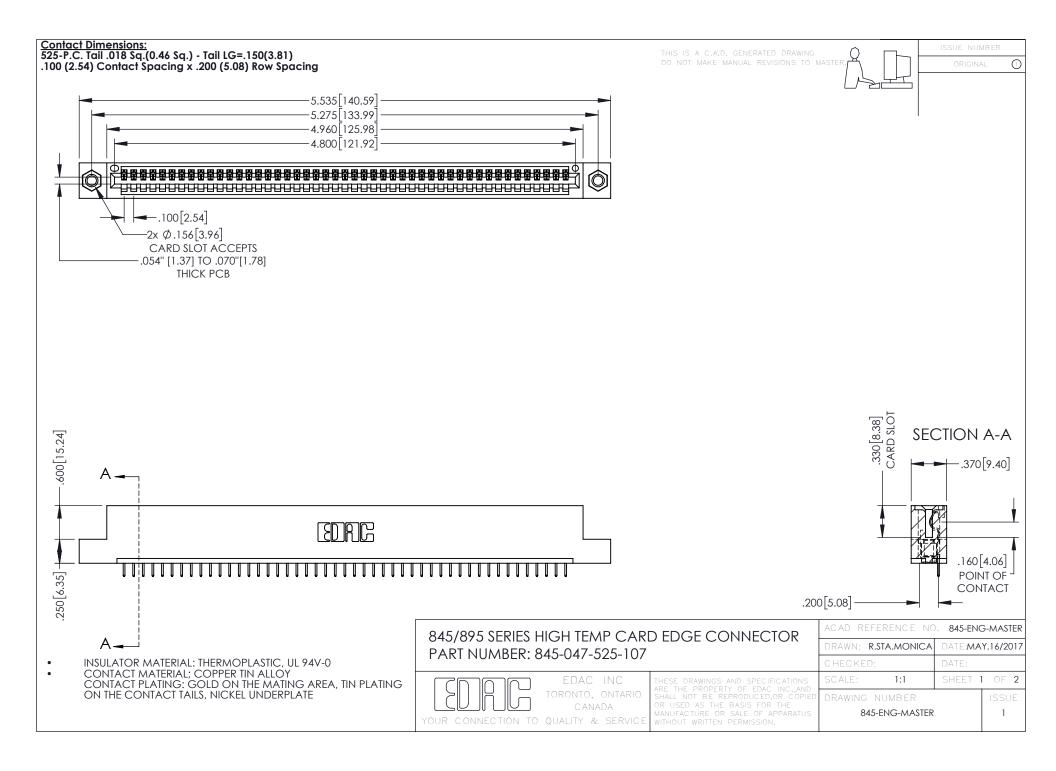

- INSULATOR MATERIAL: THERMOPLASTIC POLYESTER, UL 94V-0 DAP MATERIAL AVAILABLE UPON REQUEST
- CONTACT MATERIAL; COPPER ALLOY

**Contact Code 558** 

CONTACT PLATING: GOLD ON THE MATING AREA, TIN PLATING ON THE CONTACT TAILS, NICKEL UNDERPLATE

## 845/895 SERIES HIGH TEMP CARD EDGE CONNECTOR CONTACT CODE 555,556,558,559,560 DIMENSIONS

YOUR CONNECTION TO QUALITY & SERVICE

Contact Code 559

|   | ACAD REFERENCE NO   | . 845-ENG-MASTER |
|---|---------------------|------------------|
|   | DRAWN: R.STA.MONICA | DATE:MAY.16/2017 |
|   | CHECKED:            | DATE:            |
|   | SCALE: 1:1          | SHEET 2 OF 2     |
| D | DRAWING NUMBER      | ISSUE            |

Contact Code 560

845-ENG-MASTER