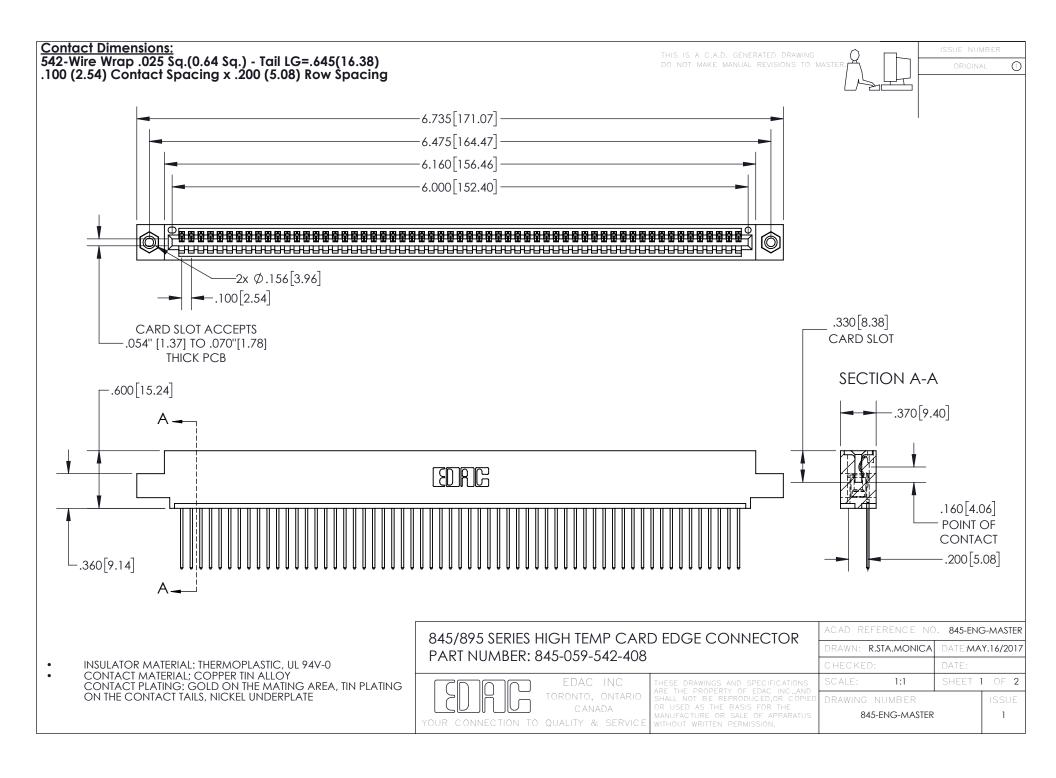

INSULATOR MATERIAL: THERMOPLASTIC POLYESTER, UL 94V-0 DAP MATERIAL AVAILABLE UPON REQUEST

**Contact Code 558** 

CONTACT MATERIAL; COPPER ALLOY CONTACT PLATING: GOLD ON THE MATING AREA, TIN PLATING ON THE CONTACT TAILS, NICKEL UNDERPLATE

## 845/895 SERIES HIGH TEMP CARD EDGE CONNECTOR CONTACT CODE 555,556,558,559,560 DIMENSIONS

YOUR CONNECTION TO QUALITY & SERVICE

Contact Code 559

|   | ACAD REFERENCE NO. 845-ENG-MASTER |                  |  |
|---|-----------------------------------|------------------|--|
|   | DRAWN: R.STA.MONICA               | DATE:MAY.16/2017 |  |
|   | CHECKED:                          | DATE:            |  |
|   | SCALE: 1:1                        | SHEET 2 OF 2     |  |
| D | DRAWING NUMBER                    | ISSUE            |  |

Contact Code 560

845-ENG-MASTER