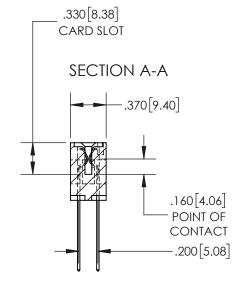

## 845/895 SERIES HIGH TEMP CARD EDGE CONNECTOR CONTACT CODE 555,556,558,559,560 DIMENSIONS

YOUR CONNECTION TO QUALITY & SERVICE

|   | ACAD REFERENCE NO   | . 845-ENG-MASTER |
|---|---------------------|------------------|
|   | DRAWN: R.STA.MONICA | DATE:MAY.16/2017 |
|   | CHECKED:            | DATE:            |
|   | SCALE: 1:1          | SHEET 2 OF 2     |
| D | DRAWING NUMBER      | ISSUE            |