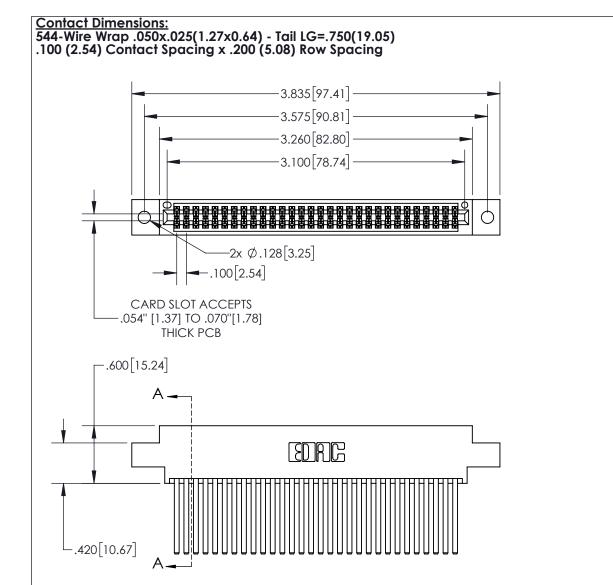

- INSULATOR MATERIAL: THERMOPLASTIC, UL 94V-0
- CONTACT MATERIAL; COPPER TIN ALLOY
  CONTACT PLATING: GOLD ON THE MATING AREA, TIN PLATING
  ON THE CONTACT TAILS, NICKEL UNDERPLATE

| 845/895 SERIES HIGH TEMP CARD EDGE CONNECTOR |
|----------------------------------------------|
| PART NUMBER: 845-060-544-802                 |

845-ENG-MASTER

- INSULATOR MATERIAL: THERMOPLASTIC POLYESTER, UL 94V-0 DAP MATERIAL AVAILABLE UPON REQUEST
- CONTACT MATERIAL; COPPER ALLOY

CONTACT PLATING: GOLD ON THE MATING AREA, TIN PLATING ON THE CONTACT TAILS, NICKEL UNDERPLATE