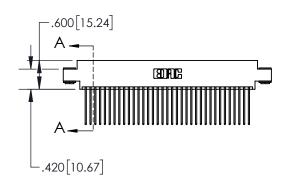

1

| .330[8.38]<br>CARD SLOT |                             |  |  |  |
|-------------------------|-----------------------------|--|--|--|
| -                       | .370[9.40]                  |  |  |  |
|                         | SECTION A-A                 |  |  |  |
| .150 [3.                | .160[4.06] POINT OF CONTACT |  |  |  |
| -                       | .200[5.08]                  |  |  |  |