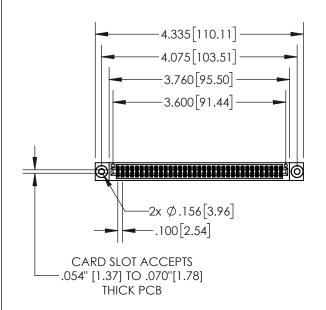

| 845/895 SERIES HIGH TEMP CARD EDGE CONNECTOR | ? |
|----------------------------------------------|---|
| PART NUMBER: 845-070-541-803                 |   |

| ACAD REFERENCE NO. 845-ENG-MASTER |                  |  |  |
|-----------------------------------|------------------|--|--|
| DRAWN: R.STA.MONICA               | DATE:MAY.16/2017 |  |  |
| CHECKED:                          | DATE:            |  |  |
| SCALE: 1:2                        | SHEET 1 OF 2     |  |  |
| DRAWING NUMBER                    | ISSUE            |  |  |