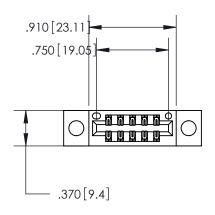

846/896 SERIES HIGH TEMP CARD EDGE CONNECTOR PART NUMBER: 846-010-556-804

YOUR CONNECTION TO QUALITY & SERVICE

**EDAC INC** TORONTO, ONTARIO CANADA

THESE DRAWINGS AND SPECIFICATIONS ARE THE PROPERTY OF EDAC INC., AND SHALL NOT BE REPRODUCED, OR COPIED OR USED AS THE BASIS FOR THE MANUFACTURE OR SALE OF APPARATUS WITHOUT WRITTEN PERMISSION.

| ACAD REFERENCE NO. | 846-ENG-MASTER |           |
|--------------------|----------------|-----------|
| DRAWN: J.LEE       | DATE: AF       | PR. 22/09 |
| CHECKED:           | DATE:          |           |
| SCALE: 1:1         | SHEET 1        | OF 2      |
| DRAWING NUMBER     |                | ISSUE     |
| 846-ENG-MASTER     |                | 1         |
|                    |                |           |