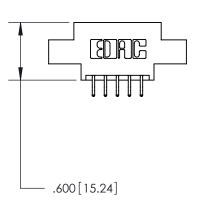

846/896 SERIES HIGH TEMP CARD EDGE CONNECTOR PART NUMBER: 846-010-556-804

YOUR CONNECTION TO QUALITY & SERVICE

**EDAC INC** TORONTO, ONTARIO CANADA

THESE DRAWINGS AND SPECIFICATIONS ARE THE PROPERTY OF EDAC INC., AND SHALL NOT BE REPRODUCED, OR COPIED OR USED AS THE BASIS FOR THE MANUFACTURE OR SALE OF APPARATUS WITHOUT WRITTEN PERMISSION.

| ACAD REFERENCE NO. | 846-ENG-MASTER |           |
|--------------------|----------------|-----------|
| DRAWN: J.LEE       | DATE: AF       | PR. 22/09 |
| CHECKED:           | DATE:          |           |
| SCALE: 1:1         | SHEET 1        | OF 2      |
| DRAWING NUMBER     |                | ISSUE     |
| 846-ENG-MASTER     |                | 1         |
|                    |                |           |