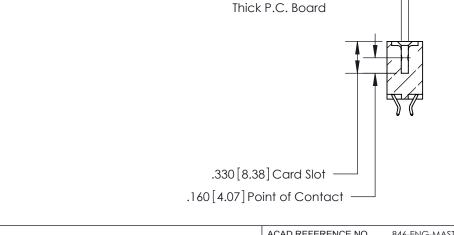

<u>Contact Dimensions:</u> 556-Extender Board Bend (Code 520 Contacts) See Sheet 2 for Contact Code 555, 556, 558, 559, 560 Dimensions

THIS IS A C.A.D. GENERATED DRAWING DO NOT MAKE MANUAL REVISIONS TO MASTER.

OAZ ENIO NACTED

Card Slot Accepts .054 [1.37] to .070 [1.78]

THIS IS A C.A.D. GENERATED DRAWING DO NOT MAKE MANUAL REVISIONS TO MASTER.

ISSUE NUMBER

.165[4.19]

.375 [9.54]

ORIGINAL

1