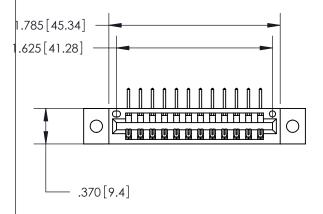

<u>Contact Dimensions:</u>
558-90 Degree Bend (Code 541 Contacts)
See Sheet 2 for Contact Code 555, 556, 558, 559, 560 Dimensions

THIS IS A C.A.D. GENERATED DRAWING DO NOT MAKE MANUAL REVISIONS TO MASTER.

846/896 SERIES HIGH TEMP CARD EDGE CONNECTOR PART NUMBER: 846-012-558-602

**EDAC INC** TORONTO, ONTARIO CANADA

THESE DRAWINGS AND SPECIFICATIONS ARE THE PROPERTY OF EDAC INC.,AND SHALL NOT BE REPRODUCED, OR COPIED OR USED AS THE BASIS FOR THE MANUFACTURE OR SALE OF APPARATUS WITHOUT WRITTEN PERMISSION.

| Card Slot Accepts<br>.054 [1.37] to .070 [1.78] -<br>Thick P.C. Board |      |
|-----------------------------------------------------------------------|------|
|                                                                       |      |
| .330 [8.38] Card Slot                                                 |      |
| .160 [4.07] Point of Contac                                           | ct — |