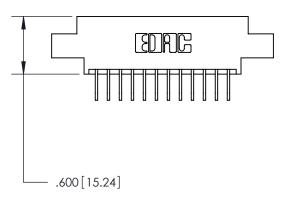

<u>Contact Dimensions:</u>
558-90 Degree Bend (Code 541 Contacts)
See Sheet 2 for Contact Code 555, 556, 558, 559, 560 Dimensions

THIS IS A C.A.D. GENERATED DRAWING DO NOT MAKE MANUAL REVISIONS TO MASTER.

846/896 SERIES HIGH TEMP CARD EDGE CONNECTOR PART NUMBER: 846-012-558-602

**EDAC INC** TORONTO, ONTARIO CANADA

THESE DRAWINGS AND SPECIFICATIONS ARE THE PROPERTY OF EDAC INC.,AND SHALL NOT BE REPRODUCED, OR COPIED OR USED AS THE BASIS FOR THE MANUFACTURE OR SALE OF APPARATUS WITHOUT WRITTEN PERMISSION.