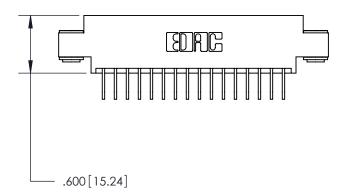

<u>Contact Dimensions:</u>
558-90 Degree Bend (Code 541 Contacts)
See Sheet 2 for Contact Code 555, 556, 558, 559, 560 Dimensions

THIS IS A C.A.D. GENERATED DRAWING DO NOT MAKE MANUAL REVISIONS TO MASTER.

ISSUE NUMBER

ORIGINAL

1

INSULATOR MATERIAL: THERMOPLASTIC POLYESTER, UL 94V-0 CONTACT MATERIAL; COPPER, NICKEL, TIN ALLOY CA-725 CONTACT PLATING: GOLD ON THE MATING AREA, TIN-LEAD

ON THE CONTACT TAILS, NICKEL UNDERPLATE