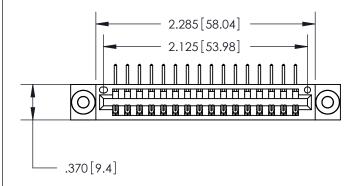

846/896 SERIES HIGH TEMP CARD EDGE CONNECTOR PART NUMBER: 846-016-558-603

YOUR CONNECTION TO QUALITY & SERVICE

**EDAC INC** TORONTO, ONTARIO CANADA

THESE DRAWINGS AND SPECIFICATIONS ARE THE PROPERTY OF EDAC INC.,AND SHALL NOT BE REPRODUCED, OR COPIED OR USED AS THE BASIS FOR THE MANUFACTURE OR SALE OF APPARATUS WITHOUT WRITTEN PERMISSION.

| ACAD REFERENCE NO | D. 846-ENG-MASTER |
|-------------------|-------------------|
| DRAWN: J.LEE      | DATE: APR. 22/09  |
| CHECKED:          | DATE:             |
| SCALE: 1:1        | SHEET 1 OF 2      |
| DRAWING NUMBER    | ISSUE             |
| 846-ENG-MAS       | TER 1             |