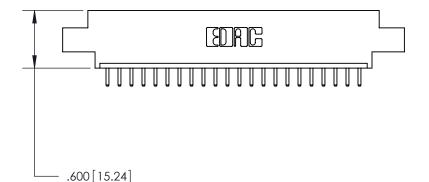

846-ENG-MASTER

THIS IS A C.A.D. GENERATED DRAWING DO NOT MAKE MANUAL REVISIONS TO MASTER.

ISSUE NUMBER

.165[4.19]

.375 [9.54]

ORIGINAL

1

.060 [1.52] .125(3.18) to .210(5.33) **Outside Tails** .125(3.18) to .210(5.33) **Outside Tails** 

**Contact Code 560** 

INSULATOR MATERIAL: THERMOPLASTIC POLYESTER, UL 94V-0 CONTACT MATERIAL; COPPER, NICKEL, TIN ALLOY CA-725 CONTACT PLATING: GOLD ON THE MATING AREA, TIN-LEAD ON THE CONTACT TAILS, NICKEL UNDERPLATE

**Contact Code 558** 

## 846/896 SERIES HIGH TEMP CARD EDGE CONNECTOR CONTACT CODE 555,556,558,559,560 DIMENSIONS

.150 [3.81]

YOUR CONNECTION TO QUALITY & SERVICE

**Contact Code 559** 

**EDAC INC** TORONTO, ONTARIO CANADA

THESE DRAWINGS AND SPECIFICATIONS ARE THE PROPERTY OF EDAC INC.,AND SHALL NOT BE REPRODUCED, OR COPIED OR USED AS THE BASIS FOR THE MANUFACTURE OR SALE OF APPARATUS WITHOUT WRITTEN PERMISSION.