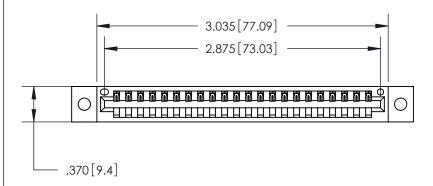

<u>Contact Dimensions:</u> 520-P.C. Tail .030x.018 (0.76x0.46) - Tail LG. = .175 (4.45) .125 (3.18) Contact Spacing x .250 (6.35) Row Spacing

THIS IS A C.A.D. GENERATED DRAWING DO NOT MAKE MANUAL REVISIONS TO MASTER.

ISSUE NUMBER

ORIGINAL

Card Slot Accepts .054 [1.37] to .070 [1.78] Thick P.C. Board .330 [8.38] Card Slot .160 [4.07] Point of Contact -

ACAD REFERENCE NO.

INSULATOR MATERIAL: THERMOPLASTIC POLYESTER, UL 94V-0 CONTACT MATERIAL; COPPER, NICKEL, TIN ALLOY CA-725

CONTACT PLATING: GOLD ON THE MATING AREA, TIN-LEAD

ON THE CONTACT TAILS, NICKEL UNDERPLATE

846/896 SERIES HIGH TEMP CARD EDGE CONNECTOR PART NUMBER: 846-022-520-602

YOUR CONNECTION TO QUALITY & SERVICE

**EDAC INC** TORONTO, ONTARIO CANADA