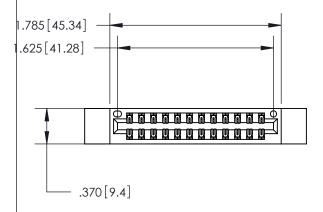

<u>Contact Dimensions:</u> 556-Extender Board Bend (Code 520 Contacts) See Sheet 2 for Contact Code 555, 556, 558, 559, 560 Dimensions

THIS IS A C.A.D. GENERATED DRAWING DO NOT MAKE MANUAL REVISIONS TO MASTER.

846/896 SERIES HIGH TEMP CARD EDGE CONNECTOR PART NUMBER: 846-024-556-812

YOUR CONNECTION TO QUALITY & SERVICE

**EDAC INC** TORONTO, ONTARIO CANADA

THESE DRAWINGS AND SPECIFICATIONS ARE THE PROPERTY OF EDAC INC.,AND SHALL NOT BE REPRODUCED, OR COPIED OR USED AS THE BASIS FOR THE MANUFACTURE OR SALE OF APPARATUS WITHOUT WRITTEN PERMISSION.

ISSUE NUMBER

ORIGINAL

.600 [15.24]

INSULATOR MATERIAL: THERMOPLASTIC POLYESTER, UL 94V-0 CONTACT MATERIAL; COPPER, NICKEL, TIN ALLOY CA-725 CONTACT PLATING: GOLD ON THE MATING AREA, TIN-LEAD

ON THE CONTACT TAILS, NICKEL UNDERPLATE