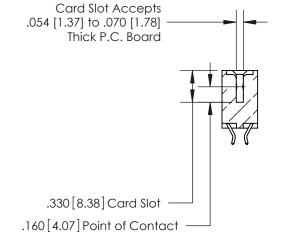

## 846/896 SERIES HIGH TEMP CARD EDGE CONNECTOR CONTACT CODE 555,556,558,559,560 DIMENSIONS

.150 [3.81]

YOUR CONNECTION TO QUALITY & SERVICE

**Contact Code 559** 

**EDAC INC** TORONTO, ONTARIO CANADA

THESE DRAWINGS AND SPECIFICATIONS ARE THE PROPERTY OF EDAC INC.,AND SHALL NOT BE REPRODUCED, OR COPIED OR USED AS THE BASIS FOR THE MANUFACTURE OR SALE OF APPARATUS WITHOUT WRITTEN PERMISSION.

**Contact Code 560** 

INSULATOR MATERIAL: THERMOPLASTIC POLYESTER, UL 94V-0 CONTACT MATERIAL; COPPER, NICKEL, TIN ALLOY CA-725 CONTACT PLATING: GOLD ON THE MATING AREA, TIN-LEAD ON THE CONTACT TAILS, NICKEL UNDERPLATE

**Contact Code 558** 