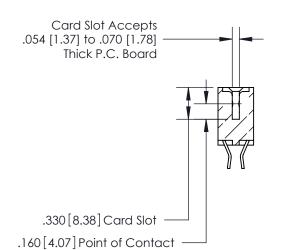

<u>Contact Dimensions:</u> 555-Extender Board Bend (Code 500 Contacts) See Sheet 2 for Contact Code 555, 556, 558, 559, 560 Dimensions

THIS IS A C.A.D. GENERATED DRAWING DO NOT MAKE MANUAL REVISIONS TO MASTER.

**Contact Code 560** 

INSULATOR MATERIAL: THERMOPLASTIC POLYESTER, UL 94V-0 CONTACT MATERIAL; COPPER, NICKEL, TIN ALLOY CA-725 CONTACT PLATING: GOLD ON THE MATING AREA, TIN-LEAD ON THE CONTACT TAILS, NICKEL UNDERPLATE

**Contact Code 558** 

## 846/896 SERIES HIGH TEMP CARD EDGE CONNECTOR CONTACT CODE 555,556,558,559,560 DIMENSIONS

.150 [3.81]

YOUR CONNECTION TO QUALITY & SERVICE

**Contact Code 559** 

**EDAC INC** TORONTO, ONTARIO CANADA

THESE DRAWINGS AND SPECIFICATIONS ARE THE PROPERTY OF EDAC INC.,AND SHALL NOT BE REPRODUCED, OR COPIED OR USED AS THE BASIS FOR THE MANUFACTURE OR SALE OF APPARATUS WITHOUT WRITTEN PERMISSION.