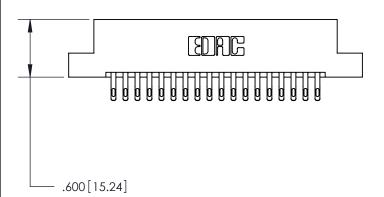

## 846/896 SERIES HIGH TEMP CARD EDGE CONNECTOR PART NUMBER: 846-036-555-204

YOUR CONNECTION TO QUALITY & SERVICE

**EDAC INC** TORONTO, ONTARIO CANADA

THESE DRAWINGS AND SPECIFICATIONS ARE THE PROPERTY OF EDAC INC.,AND SHALL NOT BE REPRODUCED, OR COPIED OR USED AS THE BASIS FOR THE MANUFACTURE OR SALE OF APPARATUS WITHOUT WRITTEN PERMISSION.

| ACAD REFERENCE NO. | 846-ENG-MASTER   |
|--------------------|------------------|
| DRAWN: J.LEE       | DATE: APR. 22/09 |
| CHECKED:           | DATE:            |
| SCALE: 1:1         | SHEET 1 OF 2     |
| DRAWING NUMBER     | ISSUE            |
| 846-ENG-MASTER     | 1                |