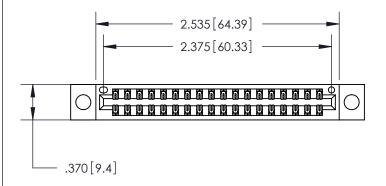

## 846/896 SERIES HIGH TEMP CARD EDGE CONNECTOR PART NUMBER: 846-036-555-204

YOUR CONNECTION TO QUALITY & SERVICE

**EDAC INC** TORONTO, ONTARIO CANADA

THESE DRAWINGS AND SPECIFICATIONS ARE THE PROPERTY OF EDAC INC.,AND SHALL NOT BE REPRODUCED, OR COPIED OR USED AS THE BASIS FOR THE MANUFACTURE OR SALE OF APPARATUS WITHOUT WRITTEN PERMISSION.

| ACAD REFERENCE NO. | 846-ENG-MASTER   |
|--------------------|------------------|
| DRAWN: J.LEE       | DATE: APR. 22/09 |
| CHECKED:           | DATE:            |
| SCALE: 1:1         | SHEET 1 OF 2     |
| DRAWING NUMBER     | ISSUE            |
| 846-ENG-MASTER     | 1                |