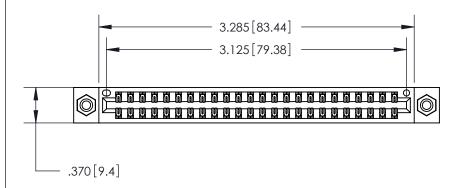

.330 [8.38] Card Slot .160 [4.07] Point of Contact -

Card Slot Accepts .054 [1.37] to .070 [1.78] Thick P.C. Board

846/896 SERIES HIGH TEMP CARD EDGE CONNECTOR PART NUMBER: 846-048-520-808

YOUR CONNECTION TO QUALITY & SERVICE