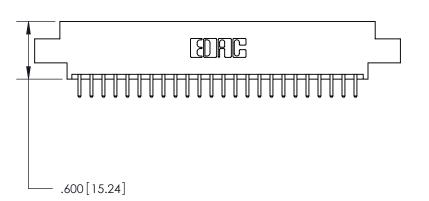

THIS IS A C.A.D. GENERATED DRAWING DO NOT MAKE MANUAL REVISIONS TO MASTER.

ISSUE NUMBER

.165[4.19]

.375 [9.54]

ORIGINAL

1

.060 [1.52] .125(3.18) to .210(5.33) **Outside Tails** .125(3.18) to .210(5.33) **Outside Tails** 