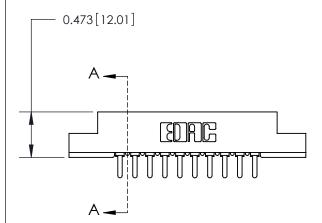

## **Contact Detail**

PC Tail .046x.014(1.17x0.36) - Tail LG=.213(5.41)

.156 [3.96] Contact Spacing x .200 [5.08] Row Spacing

**See Accompanying Page for:** 

**Contact Bend Details** 

**SECTION A-A** 

.175 [4.45] Point of Contact (Measured from bottom of Card Slot) Card Slot Accepts .054 [1.37] to .070 [1.78] Thick P.C. Board