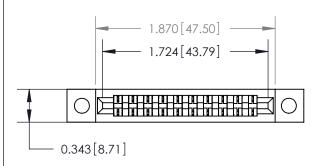

**Mounting Option** 

.128 (3.25) Dia. Mounting Holes

## **Contact Detail**

PC Tail .046x.014(1.17x0.36) - Tail LG=.213(5.41)

.156 [3.96] Contact Spacing x .200 [5.08] Row Spacing

**See Accompanying Page for:** 

**Contact Bend Details** 

**SECTION A-A** 

.175 [4.45] Point of Contact (Measured from bottom of Card Slot) Card Slot Accepts .054 [1.37] to .070 [1.78] Thick P.C. Board