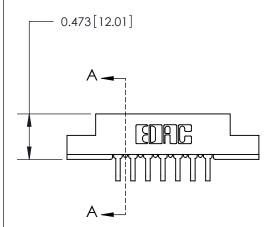

## **Contact Detail**

90 Degree Bend (Code 522 and 540 Contacts)

.156 [3.96] Contact Spacing x .200 [5.08] Row Spacing

**See Accompanying Page for:** 

**Contact Bend Details** 

**SECTION A-A** 

ACAD REFERENCE NO.