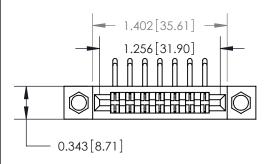

## **Mounting Option**

.156 (3.96) Dia. Mounting Holes

## **Contact Detail**

90 Degree Bend (Code 522 and 540 Contacts)

.156 [3.96] Contact Spacing x .200 [5.08] Row Spacing

**See Accompanying Page for:** 

**Contact Bend Details** 

**SECTION A-A** 

ACAD REFERENCE NO.

.095 [2.41] Point of Contact (Measured from bottom of Card Slot) Card Slot Accepts .054 [1.37] to .070 [1.78] Thick P.C. Board

| 807/857 Series High Temp Card Edge Connector |
|----------------------------------------------|
| Part Number: 857-014-559-204                 |