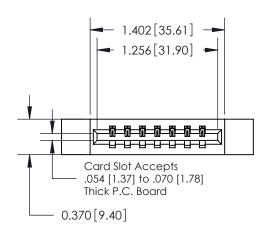

**Mounting Option** 

12-.128 (3.25) Dia. Side Mounting Holes

## **Contact Detail**

524-P.C. Tail .018 Sq.(0.46 Sq.) - Tail LG=.175(4.45) .156 [3.96] Contact Spacing x .200 [5.08] Row Spacing





**See Accompanying Pages for: Contact Bend Details** 

THIS IS A C.A.D. GENERATED DRAWING DO NOT MAKE MANUAL REVISIONS TO MASTER.



ISSUE NUMBER

ORIGINAL



837/887 Series High Temp Card Edge Connector Part Number: 887-007-524-612



**EDAC INC** TORONTO, ONTARIO CANADA

THESE DRAWINGS AND SPECIFICATIONS ARE THE PROPERTY OF EDAC INC.,AND SHALL NOT BE REPRODUCED, OR COPIED OR USED AS THE BASIS FOR THE MANUFACTURE OR SALE OF APPARATUS WITHOUT WRITTEN PERMISSION.

| ACAD REFERENCE NO. | 837 ENG MASTER   |  |  |
|--------------------|------------------|--|--|
| DRAWN: J.LEE       | DATE: OCT. 06/09 |  |  |
| CHECKED:           | DATE:            |  |  |
| SCALE: NTS         | SHEET 1 OF 2     |  |  |
| DRAWING NUMBER     | ISSUE            |  |  |
| 837 Assembly       | 1