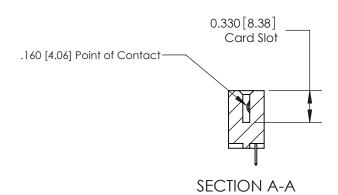

## **Contact Detail**

524-P.C. Tail .018 Sq.(0.46 Sq.) - Tail LG=.175(4.45) .156 [3.96] Contact Spacing x .200 [5.08] Row Spacing

**See Accompanying Pages for: Contact Bend Details** 

THIS IS A C.A.D. GENERATED DRAWING DO NOT MAKE MANUAL REVISIONS TO MASTER.