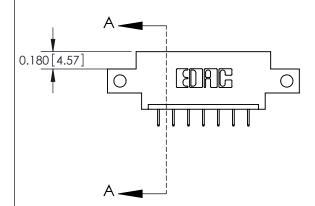

**Mounting Option** 

12-.128 (3.25) Dia. Side Mounting Holes

## **Contact Detail**

524-P.C. Tail .018 Sq.(0.46 Sq.) - Tail LG=.175(4.45) .156 [3.96] Contact Spacing x .200 [5.08] Row Spacing





**See Accompanying Pages for: Contact Bend Details** 

THIS IS A C.A.D. GENERATED DRAWING DO NOT MAKE MANUAL REVISIONS TO MASTER.



ISSUE NUMBER

ORIGINAL



837/887 Series High Temp Card Edge Connector Part Number: 887-007-524-612



**EDAC INC** TORONTO, ONTARIO CANADA

THESE DRAWINGS AND SPECIFICATIONS ARE THE PROPERTY OF EDAC INC.,AND SHALL NOT BE REPRODUCED, OR COPIED OR USED AS THE BASIS FOR THE MANUFACTURE OR SALE OF APPARATUS WITHOUT WRITTEN PERMISSION.

| ACAD REFERENCE NO. | 837 ENG MASTER   |  |  |
|--------------------|------------------|--|--|
| DRAWN: J.LEE       | DATE: OCT. 06/09 |  |  |
| CHECKED:           | DATE:            |  |  |
| SCALE: NTS         | SHEET 1 OF 2     |  |  |
| DRAWING NUMBER     | ISSUE            |  |  |
| 837 Assembly       | 1                |