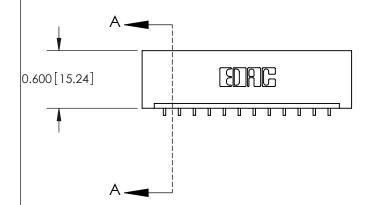

**Mounting Option** 

01-No Mounting Lugs

## **Contact Detail**

559-90 Degree Bend (Code 541 Contacts)

.156 [3.96] Contact Spacing x .200 [5.08] Row Spacing

THIS IS A C.A.D. GENERATED DRAWING DO NOT MAKE MANUAL REVISIONS TO MASTER.

ISSUE NUMBER

ORIGINAL

837/887 Series High Temp Card Edge Connector Part Number: 887-012-559-101

YOUR CONNECTION TO QUALITY & SERVICE

**EDAC INC** TORONTO, ONTARIO CANADA

THESE DRAWINGS AND SPECIFICATIONS ARE THE PROPERTY OF EDAC INC.,AND SHALL NOT BE REPRODUCED, OR COPIED OR USED AS THE BASIS FOR THE MANUFACTURE OR SALE OF APPARATUS WITHOUT WRITTEN PERMISSION.