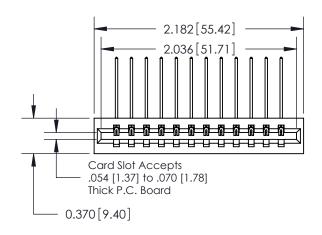

**Mounting Option** 

01-No Mounting Lugs

## **Contact Detail**

559-90 Degree Bend (Code 541 Contacts)

.156 [3.96] Contact Spacing x .200 [5.08] Row Spacing

THIS IS A C.A.D. GENERATED DRAWING DO NOT MAKE MANUAL REVISIONS TO MASTER.

ISSUE NUMBER

ORIGINAL

837/887 Series High Temp Card Edge Connector Part Number: 887-012-559-101

YOUR CONNECTION TO QUALITY & SERVICE

**EDAC INC** TORONTO, ONTARIO CANADA

THESE DRAWINGS AND SPECIFICATIONS ARE THE PROPERTY OF EDAC INC.,AND SHALL NOT BE REPRODUCED, OR COPIED OR USED AS THE BASIS FOR THE MANUFACTURE OR SALE OF APPARATUS WITHOUT WRITTEN PERMISSION.