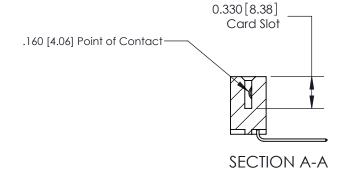

## **Contact Detail**

559-90 Degree Bend (Code 541 Contacts)

.156 [3.96] Contact Spacing x .200 [5.08] Row Spacing

THIS IS A C.A.D. GENERATED DRAWING DO NOT MAKE MANUAL REVISIONS TO MASTER.

ISSUE NUMBER

ORIGINAL

ORIGINAL

1

|  | 837/887 Series High Temp Card Edge Connector<br>Contact Bend Detail   |                                                                                                                                                                                                  | ACAD REFERENCE | NO. 837 EN | 837 ENG MASTER   |  |
|--|-----------------------------------------------------------------------|--------------------------------------------------------------------------------------------------------------------------------------------------------------------------------------------------|----------------|------------|------------------|--|
|  |                                                                       |                                                                                                                                                                                                  | DRAWN: J.LEE   | DATE: OC   | DATE: OCT. 06/09 |  |
|  |                                                                       |                                                                                                                                                                                                  | CHECKED:       | DATE:      | DATE:            |  |
|  | EDAC INC TORONTO, ONTARIO CANADA YOUR CONNECTION TO QUALITY & SERVICE | THESE DRAWINGS AND SPECIFICATIONS ARE THE PROPERTY OF EDAC INC.,AND SHALL NOT BE REPRODUCED, OR COPIED OR USED AS THE BASIS FOR THE MANUFACTURE OR SALE OF APPARATUS WITHOUT WRITTEN PERMISSION. | SCALE: NTS     | SHEET      | 2 <b>OF</b> 2    |  |
|  |                                                                       |                                                                                                                                                                                                  | DRAWING NUMBER |            | ISSUE            |  |
|  |                                                                       |                                                                                                                                                                                                  | 837 Assembly   |            | 1                |  |