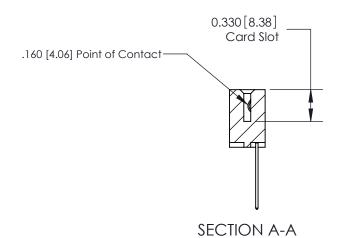

ISSUE NUMBER

ORIGINAL

1

|                     | 837/887 Series High Temp Card Edge Connector |                                                                                                                                                  | ACAD REFERENCE | NO. 837 EN       | 837 ENG MASTER |  |
|---------------------|----------------------------------------------|--------------------------------------------------------------------------------------------------------------------------------------------------|----------------|------------------|----------------|--|
| Contact Bend Detail |                                              | DRAWN: J.LEE                                                                                                                                     | DATE: OC       | DATE: OCT. 06/09 |                |  |
|                     | Confact bend Detail                          |                                                                                                                                                  | CHECKED:       | DATE:            |                |  |
|                     | EDAC INC                                     | D, ONTARIO  ARE THE PROPERTY OF EDAC INC., AND SHALL NOT BE REPRODUCED, OR COPIED  OR USED AS THE BASIS FOR THE MANUFACTURE OR SALE OF APPARATUS | SCALE: NTS     | SHEET            | 2 <b>OF</b> 2  |  |
|                     | TORONTO, ONTARIO                             |                                                                                                                                                  | DRAWING NUMBER |                  | ISSUE          |  |
|                     | YOUR CONNECTION TO QUALITY & SERVICE         |                                                                                                                                                  | 837 Assembly   |                  | 1              |  |