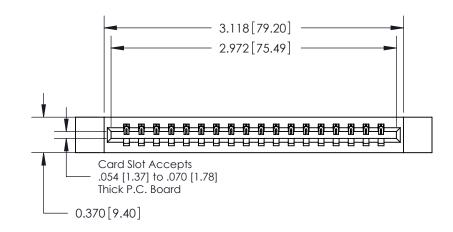

## **Contact Detail**

542-Wire Wrap .025 Sq.(0.64 Sq.) - Tail LG=.645(16.38)

.156 [3.96] Contact Spacing x .200 [5.08] Row Spacing

THIS IS A C.A.D. GENERATED DRAWING DO NOT MAKE MANUAL REVISIONS TO MASTER.