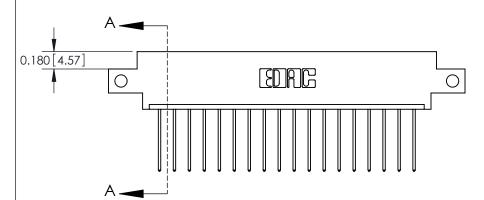

**Mounting Option** 

12-.128 (3.25) Dia. Side Mounting Holes

## **Contact Detail**

542-Wire Wrap .025 Sq.(0.64 Sq.) - Tail LG=.645(16.38)

.156 [3.96] Contact Spacing x .200 [5.08] Row Spacing





THIS IS A C.A.D. GENERATED DRAWING DO NOT MAKE MANUAL REVISIONS TO MASTER.



ISSUE NUMBER

ORIGINAL



**See Accompanying Pages for:** 

**Contact Bend Details** 

837/887 Series High Temp Card Edge Connector Part Number: 887-018-542-612

YOUR CONNECTION TO QUALITY & SERVICE

**EDAC INC** TORONTO, ONTARIO CANADA

THESE DRAWINGS AND SPECIFICATIONS ARE THE PROPERTY OF EDAC INC.,AND SHALL NOT BE REPRODUCED, OR COPIED OR USED AS THE BASIS FOR THE MANUFACTURE OR SALE OF APPARATUS WITHOUT WRITTEN PERMISSION.

| ACAD REFERENCE NO. | 837 ENG MASTER   |  |  |
|--------------------|------------------|--|--|
| DRAWN: J.LEE       | DATE: OCT. 06/09 |  |  |
| CHECKED:           | DATE:            |  |  |
| SCALE: NTS         | SHEET 1 OF 2     |  |  |
| DRAWING NUMBER     | ISSUE            |  |  |