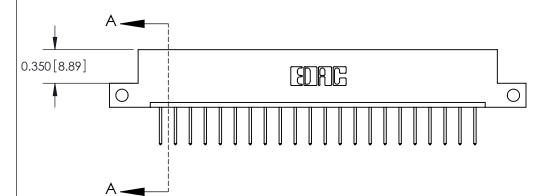

**Mounting Option Contact Detail** 

12-.128 (3.25) Dia. Side Mounting Holes

523-P.C. Tail .025 Sq.(0.64 Sq.) - Tail LG=.390(9.91)

.156 [3.96] Contact Spacing x .200 [5.08] Row Spacing

THIS IS A C.A.D. GENERATED DRAWING DO NOT MAKE MANUAL REVISIONS TO MASTER.