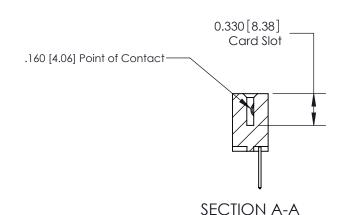

**Mounting Option Contact Detail** 

12-.128 (3.25) Dia. Side Mounting Holes

523-P.C. Tail .025 Sq.(0.64 Sq.) - Tail LG=.390(9.91)

.156 [3.96] Contact Spacing x .200 [5.08] Row Spacing

THIS IS A C.A.D. GENERATED DRAWING DO NOT MAKE MANUAL REVISIONS TO MASTER.