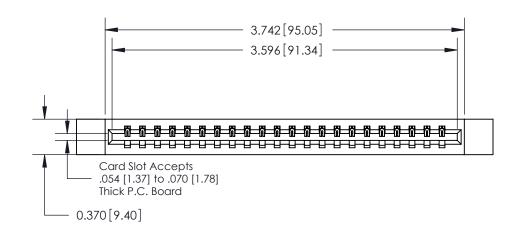

**Mounting Option Contact Detail** 

12-.128 (3.25) Dia. Side Mounting Holes

523-P.C. Tail .025 Sq.(0.64 Sq.) - Tail LG=.390(9.91)

.156 [3.96] Contact Spacing x .200 [5.08] Row Spacing

THIS IS A C.A.D. GENERATED DRAWING DO NOT MAKE MANUAL REVISIONS TO MASTER.