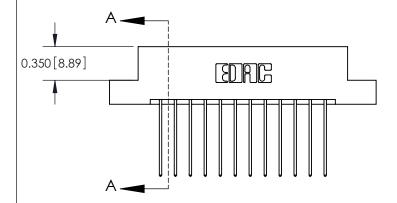

**Mounting Option** 

02-.128 (3.25) Dia. Mounting Holes

## **Contact Detail**

541-Wire Wrap .025 Sq.(0.64 Sq.) - Tail LG=.750(19.05) .156 [3.96] Contact Spacing x .200 [5.08] Row Spacing





See Accompanying Pages for:
Contact Bend Details

EDAC INC
TORONTO, ONTARIO
CANADA
YOUR CONNECTION TO QUALITY & SERVICE

THESE DRAWINGS AND SPECIFICATIONS ARE THE PROPERTY OF EDAC INC.,AND SHALL NOT BE REPRODUCED,OR COPIED OR USED AS THE BASIS FOR THE MANUFACTURE OR SALE OF APPARATUS WITHOUT WRITTEN PERMISSION.

 ACAD REFERENCE NO.
 837 ENG MASTER

 DRAWN:
 J.LEE
 DATE: OCT. 06/09

 CHECKED:
 DATE:

 SCALE:
 NTS
 SHEET 1 OF 2

 DRAWING NUMBER
 ISSUE

837 Assembly

ORIGINAL

1

ISSUE NUMBER

THIS IS A C.A.D. GENERATED DRAWING DO NOT MAKE MANUAL REVISIONS TO MASTER.



| 837/887 Series High Temp Card Edge Connector |
|----------------------------------------------|
| Part Number: 887-024-541-202                 |



ISSUE NUMBER

ORIGINAL

1



|  | 837/887 Series High Temp Card Edge Conne