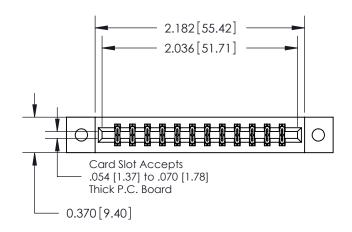

THIS IS A C.A.D. GENERATED DRAWING DO NOT MAKE MANUAL REVISIONS TO MASTER.

| 837/887 Series High Temp Card Edge Connector |
|----------------------------------------------|
| Part Number: 887-024-541-202                 |