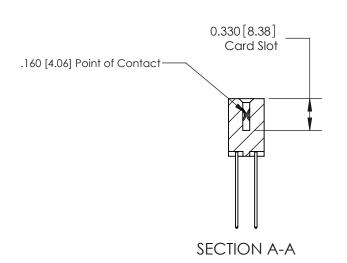

## **Contact Detail**

541-Wire Wrap .025 Sq.(0.64 Sq.) - Tail LG=.750(19.05) .156 [3.96] Contact Spacing x .200 [5.08] Row Spacing

See Accompanying Pages for:
Contact Bend Details

EDAC INC
TORONTO, ONTARIO
CANADA
YOUR CONNECTION TO QUALITY & SERVICE

ISSUE NUMBER

ORIGINAL

1

|  | 837/887 Series High Temp Card Edge Connector<br>Contact Bend Detail |                                                                                                                                                                                                  | ACAD REFERENCE | NO. 837 EN | 837 ENG MASTER   |  |
|--|---------------------------------------------------------------------|--------------------------------------------------------------------------------------------------------------------------------------------------------------------------------------------------|----------------|------------|------------------|--|
|  |                                                                     |                                                                                                                                                                                                  | DRAWN: J.LEE   | DATE: OC   | DATE: OCT. 06/09 |  |
|  |                                                                     |                                                                                                                                                                                                  | CHECKED:       | DATE:      | DATE:            |  |
|  | TORONTO, ONTARIO CANADA                                             | THESE DRAWINGS AND SPECIFICATIONS ARE THE PROPERTY OF EDAC INC.,AND SHALL NOT BE REPRODUCED, OR COPIED OR USED AS THE BASIS FOR THE MANUFACTURE OR SALE OF APPARATUS WITHOUT WRITTEN PERMISSION. | SCALE: NTS     | SHEET      | 2 <b>OF</b> 2    |  |
|  |                                                                     |                                                                                                                                                                                                  | DRAWING NUMBER |            | ISSUE            |  |
|  |                                                                     |                                                                                                                                                                                                  | 837 Assembly   |            | 1                |  |