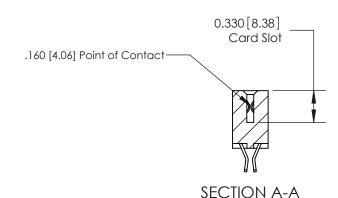

## **Contact Detail**

555-Extender Board Bend (Code 500 Contacts)

.156 [3.96] Contact Spacing x .200 [5.08] Row Spacing

THIS IS A C.A.D. GENERATED DRAWING DO NOT MAKE MANUAL REVISIONS TO MASTER.

ISSUE NUMBER

ORIGINAL

**See Accompanying Pages for:** 

**Contact Bend Details** 

837/887 Series High Temp Card Edge Connector Part Number: 887-042-555-807

|                    | EDAC INC          |  |  |
|--------------------|-------------------|--|--|
|                    | TORONTO, ONTARIO  |  |  |
|                    | CANADA            |  |  |
| YOUR CONNECTION TO | QUALITY & SERVICE |  |  |