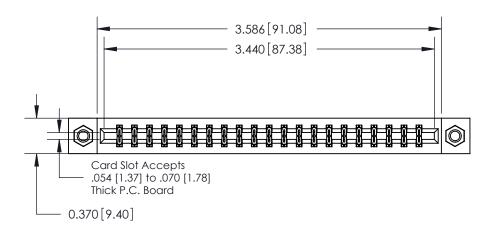

## **Contact Detail**

555-Extender Board Bend (Code 500 Contacts)

.156 [3.96] Contact Spacing x .200 [5.08] Row Spacing

THIS IS A C.A.D. GENERATED DRAWING DO NOT MAKE MANUAL REVISIONS TO MASTER.

ISSUE NUMBER

ORIGINAL

**See Accompanying Pages for:** 

**Contact Bend Details** 

837/887 Series High Temp Card Edge Connector Part Number: 887-042-555-807

|                    | EDAC INC          |  |  |
|--------------------|-------------------|--|--|
|                    | TORONTO, ONTARIO  |  |  |
|                    | CANADA            |  |  |
| YOUR CONNECTION TO | QUALITY & SERVICE |  |  |