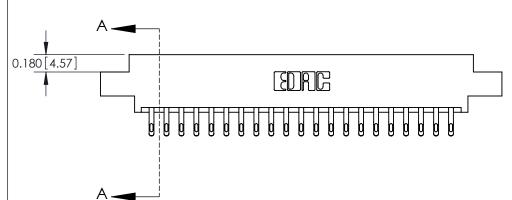

## **Contact Detail**

555-Extender Board Bend (Code 500 Contacts)

.156 [3.96] Contact Spacing x .200 [5.08] Row Spacing

THIS IS A C.A.D. GENERATED DRAWING DO NOT MAKE MANUAL REVISIONS TO MASTER.

ISSUE NUMBER

ORIGINAL

**See Accompanying Pages for:** 

**Contact Bend Details** 

837/887 Series High Temp Card Edge Connector Part Number: 887-042-555-807

|                    | EDAC INC          |  |  |
|--------------------|-------------------|--|--|
|                    | TORONTO, ONTARIO  |  |  |
|                    | CANADA            |  |  |
| YOUR CONNECTION TO | QUALITY & SERVICE |  |  |