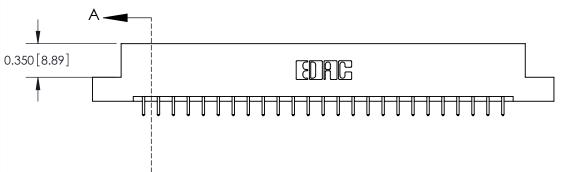

**Mounting Option Contact Detail** 

04-.156 (3.96) Dia. Mounting Holes

521-P.C. Tail .025 Sq.(0.64 Sq.) - Tail LG=.150(3.81) .156 [3.96] Contact Spacing x .200 [5.08] Row Spacing

THIS IS A C.A.D. GENERATED DRAWING DO NOT MAKE MANUAL REVISIONS TO MASTER.