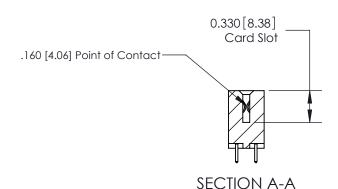

**Mounting Option Contact Detail** 

04-.156 (3.96) Dia. Mounting Holes

521-P.C. Tail .025 Sq.(0.64 Sq.) - Tail LG=.150(3.81) .156 [3.96] Contact Spacing x .200 [5.08] Row Spacing

THIS IS A C.A.D. GENERATED DRAWING DO NOT MAKE MANUAL REVISIONS TO MASTER.