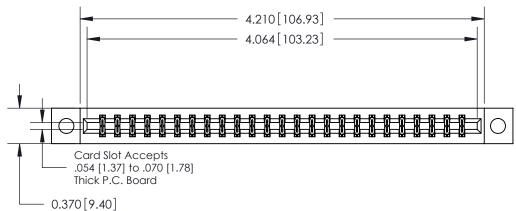

**Mounting Option Contact Detail** 

04-.156 (3.96) Dia. Mounting Holes

521-P.C. Tail .025 Sq.(0.64 Sq.) - Tail LG=.150(3.81) .156 [3.96] Contact Spacing x .200 [5.08] Row Spacing

THIS IS A C.A.D. GENERATED DRAWING DO NOT MAKE MANUAL REVISIONS TO MASTER.