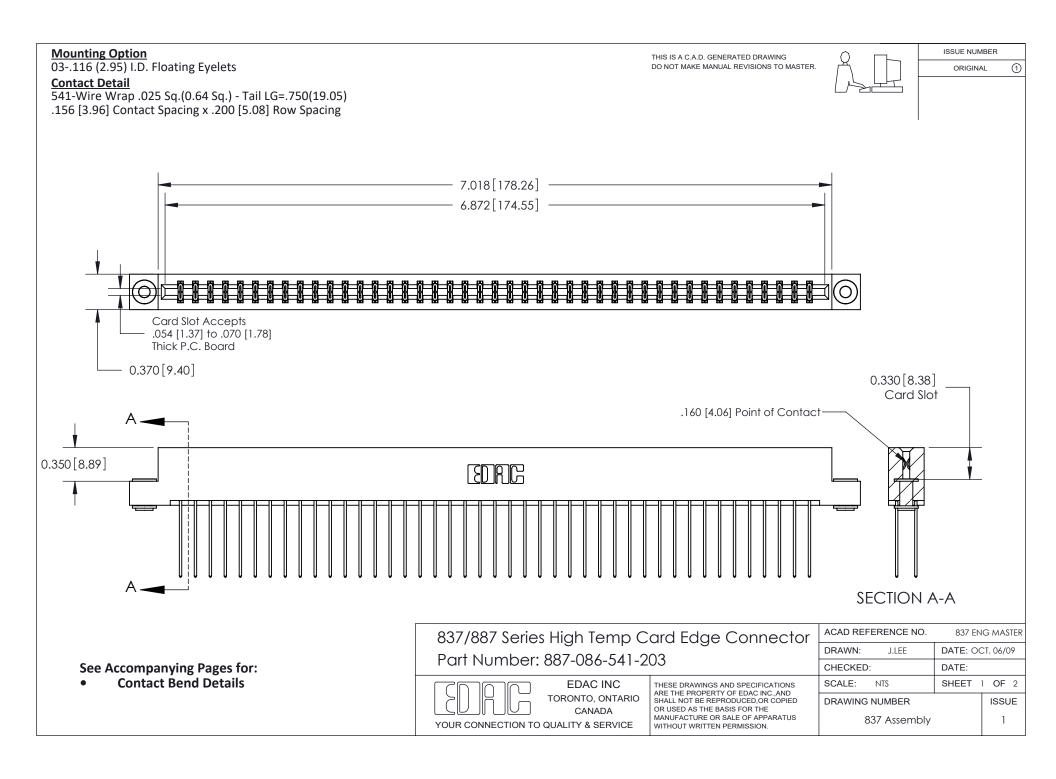

ISSUE NUMBER

ORIGINAL

1



|  | 837/887 Series High Temp Card Edge Connector<br>Contact Bend Detail   |                                                                                                                                                                                                  | ACAD REFERENCE | NO. 837 EN | 837 ENG MASTER   |  |
|--|-----------------------------------------------------------------------|--------------------------------------------------------------------------------------------------------------------------------------------------------------------------------------------------|----------------|------------|------------------|--|
|  |                                                                       |