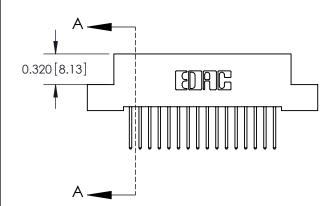

.240 [6.10] Point of Contact-

842/892 Series High Temp Card Edge Connector Part Number: 892-016-523-104

YOUR CONNECTION TO QUALITY & SERVICE

CANADA

842 ENG MASTER J.LEE DATE: OCT. 06/09 SHEET 1 OF 3

SECTION A-A