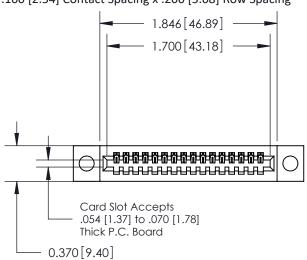

## **Contact Detail**

523-P.C. Tail .025 Sq.(0.64 Sq.) - Tail LG=.400(10.16) .100 [2.54] Contact Spacing x .200 [5.08] Row Spacing

**See Accompanying Pages for:** 

- **Contact Bend Details**
- **Mounting Options**

.240 [6.10] Point of Contact-

842/892 Series High Temp Card Edge Connector Part Number: 892-016-523-104

YOUR CONNECTION TO QUALITY & SERVICE

CANADA

842 ENG MASTER J.LEE DATE: OCT. 06/09 SHEET 1 OF 3

SECTION A-A