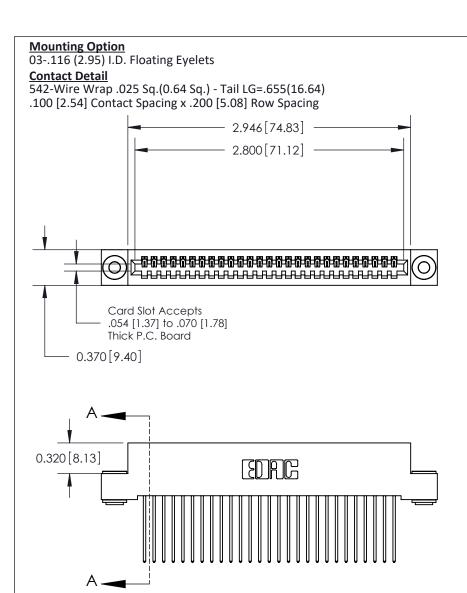

## **See Accompanying Pages for:**

- **Contact Bend Details**
- **Mounting Options**

THIS IS A C.A.D. GENERATED DRAWING DO NOT MAKE MANUAL REVISIONS TO MASTER

ORIGINAL (1)

| 842/892 Series High Temp Card Edge Connector<br>Contact Bend Detail |                                                                                                                                                                                                 |         | ACAD REFERENCE NO. 842 ENG MASTER |          |          |  |
|---------------------------------------------------------------------|-------------------------------------------------------------------------------------------------------------------------------------------------------------------------------------------------|---------|-----------------------------------|----------|----------|--|
|                                                                     |                                                                                                                                                                                                 |         | J.LEE                             | DATE: OC | T. 06/09 |  |
|                                                                     |                                                                                                                                                                                                 |         | CHECKED:                          |          | DATE:    |  |
| EDAC INC                                                            | THESE DRAWINGS AND SPECIFICATIONS ARE THE PROPERTY OF EDAC INC.,AND SHALL NOT BE REPRODUCED,OR COPIED OR USED AS THE BASIS FOR THE MANUFACTURE OR SALE OF APPARATUS WITHOUT WRITTEN PERMISSION. | SCALE:  | NTS                               | SHEET :  | 2 OF 3   |  |
| TORONTO, ONTARIO                                                    |                                                                                                                                                                                                 | DRAWING | NUMBER                            |          | ISSUE    |  |
| YOUR CONNECTION TO QUALITY & SERVICE                                |                                                                                                                                                                                                 | 8       | 42 Assembly                       |          | 1        |  |

THIS IS A C.A.D. GENERATED DRAWING DO NOT MAKE MANUAL REVISIONS TO MASTER

ISSUE NUMBER

ORIGINAL

1

| 842/892 Series High Temp Card Edge Con<br>Mounting Options   | DRAWN: J.LEE                 |         |        |  |
|--------------------------------------------------------------|------------------------------|---------|--------|--|
| EDAC INC THESE DRAWINGS AND SPI                              |                              | SHEET 3 | 3 OF 3 |  |
|                                                              | ED, OR COPIED DRAWING NUMBER |         | ISSUE  |  |
| YOUR CONNECTION TO QUALITY & SERVICE WITHOUT WRITTEN PERMISS |                              |         | 1      |  |