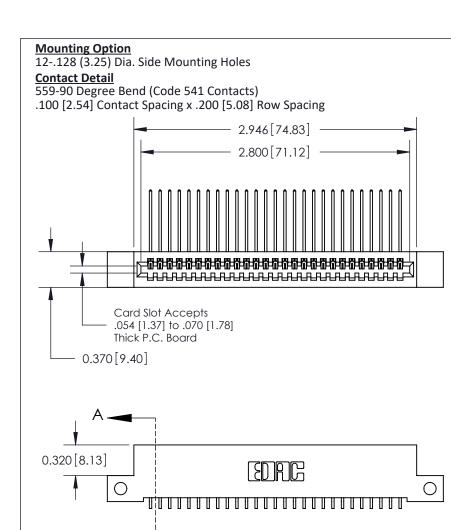

## **See Accompanying Pages for:**

- **Contact Bend Details**
- **Mounting Options**

842/892 Series High Temp Card Edge Connector Part Number: 892-027-559-112

CANADA

|                | 012 2.10 117 101211 |
|----------------|---------------------|
| DRAWN: J.LEE   | DATE: OCT. 06/09    |
| CHECKED:       | DATE:               |
| SCALE: NTS     | SHEET 1 OF 3        |
| DRAWING NUMBER | R ISSUE             |

THIS IS A C.A.D. GENERATED DRAWING DO NOT MAKE MANUAL REVISIONS TO MASTER

ISSUE NUMBER

ORIGINAL

1

| 842/892 Series High Temp Card Edge Co<br>Mounting Options  | DRAWN: J.LEE DATE: OCT. 06/09  CHECKED: DATE: |
|------------------------------------------------------------|-----------------------------------------------|
| EDAC INC THESE DRAWINGS AND S ARE THE PROPERTY OF          |                                               |
|                                                            | DUCED,OR COPIED DRAWING NUMBER ISSUE          |
| YOUR CONNECTION TO QUALITY & SERVICE WITHOUT WRITTEN PERMI |                                               |