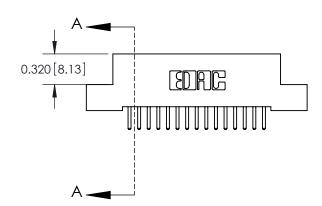

.240 [6.10] Point of Contact-

842/892 Series High Temp Card Edge Connector Part Number: 892-030-520-208

YOUR CONNECTION TO QUALITY & SERVICE

CANADA

842 ENG MASTER J.LEE DATE: OCT. 06/09 SHEET 1 OF 3 NTS

842 Assembly