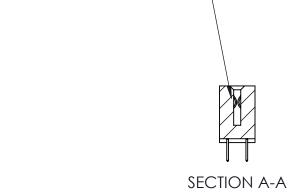

THIS IS A C.A.D. GENERATED DRAWING DO NOT MAKE MANUAL REVISIONS TO MASTER

ORIGINAL (1)

| 842/892 Series High Temp Card Edge Connector<br>Contact Bend Detail |                                                                                                 | ACAD REFERENCE NO. 842 ENG MASTER |             |                  |        |
|---------------------------------------------------------------------|-------------------------------------------------------------------------------------------------|-----------------------------------|-------------|------------------|--------|
|                                                                     |                                                                                                 | DRAWN:                            | J.LEE       | DATE: OCT. 06/09 |        |
|                                                                     |                                                                                                 | CHECKED:                          |             | DATE:            |        |
| EDAC INC                                                            | THESE DRAWINGS AND SPECIFICATIONS ARE THE PROPERTY OF EDAC INCAND                               | SCALE:                            | NTS         | SHEET :          | 2 OF 3 |
| TORONTO, ONTARIO                                                    | SHALL NOT BE REPRODUCED,OR COPIED OR USED AS THE BASIS FOR THE MANUFACTURE OR SALE OF APPARATUS | DRAWING                           | NUMBER      |                  | ISSUE  |
| YOUR CONNECTION TO QUALITY & SERVICE                                |                                                                                                 | 8                                 | 42 Assembly |                  | 1      |