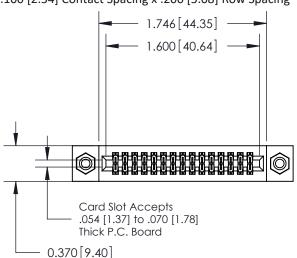

## **Contact Detail**

520-P.C. Tail .030x.018(0.76x0.46) - Tail LG=.185(4.70) .100 [2.54] Contact Spacing x .200 [5.08] Row Spacing

**See Accompanying Pages for:** 

- **Contact Bend Details**
- **Mounting Options**

.240 [6.10] Point of Contact-

842/892 Series High Temp Card Edge Connector Part Number: 892-030-520-208

YOUR CONNECTION TO QUALITY & SERVICE

CANADA

842 ENG MASTER J.LEE DATE: OCT. 06/09 SHEET 1 OF 3 NTS

842 Assembly