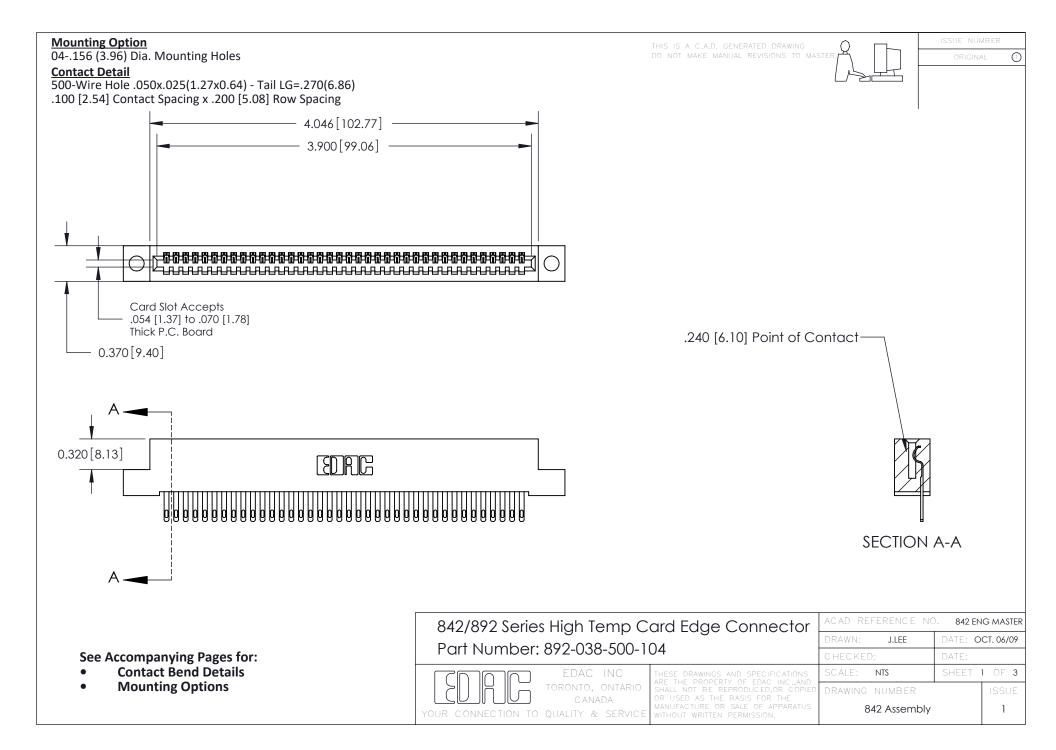

THIS IS A C.A.D. GENERATED DRAWING DO NOT MAKE MANUAL REVISIONS TO MASTER

ISSUE NUMBE

ORIGINAL

1

| 842/892 Series High Temp Card Edge Connector<br>Contact Bend Detail                            |                                                                   | ACAD REFERENCE NO. 842 ENG MASTER |       |                         |        |
|------------------------------------------------------------------------------------------------|-------------------------------------------------------------------|-----------------------------------|-------|-------------------------|--------|
|                                                                                                |                                                                   | DRAWN: .                          | J.LEE | DATE: <b>OCT. 06/09</b> |        |
|                                                                                                |                                                                   | CHECKED:                          |       | DATE:                   |        |
| EDAC INC                                                                                       | THESE DRAWINGS AND SPECIFICATIONS ARE THE PROPERTY OF EDAC INCAND | SCALE: NTS                        |       | SHEET 2                 | 2 OF 3 |
| TORONTO, ONTARIO                                                                               | SHALL NOT BE REPRODUCED, OR COPIED OR USED AS THE BASIS FOR THE   | DRAWING NUI                       | MBER  |                         | ISSUE  |
| CANADA  OR USED AS THE BASIS FOR THE MANUFACTURE OR SALE OF APPARA WITHOUT WRITTEN PERMISSION. |                                                                   | 842 Assembly                      |       | 1                       |        |