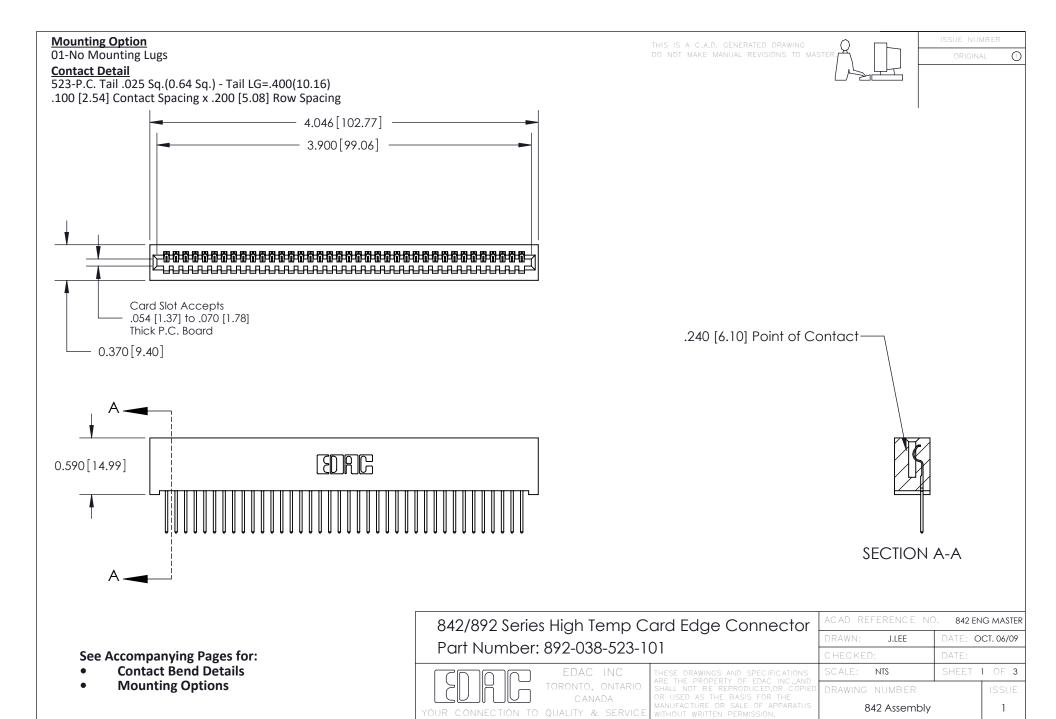

THIS IS A C.A.D. GENERATED DRAWING DO NOT MAKE MANUAL REVISIONS TO MASTER

ORIGINAL (1)



| 842/892 Series High Temp Card Edge Connector<br>Contact Bend Detail |                                                                                                 | ACAD REFERENCE NO. 842 ENG MASTER |             |                  |        |
|---------------------------------------------------------------------|-------------------------------------------------------------------------------------------------|-----------------------------------|-------------|------------------|--------|
|                                                                     |                                                                                                 | DRAWN:                            | J.LEE