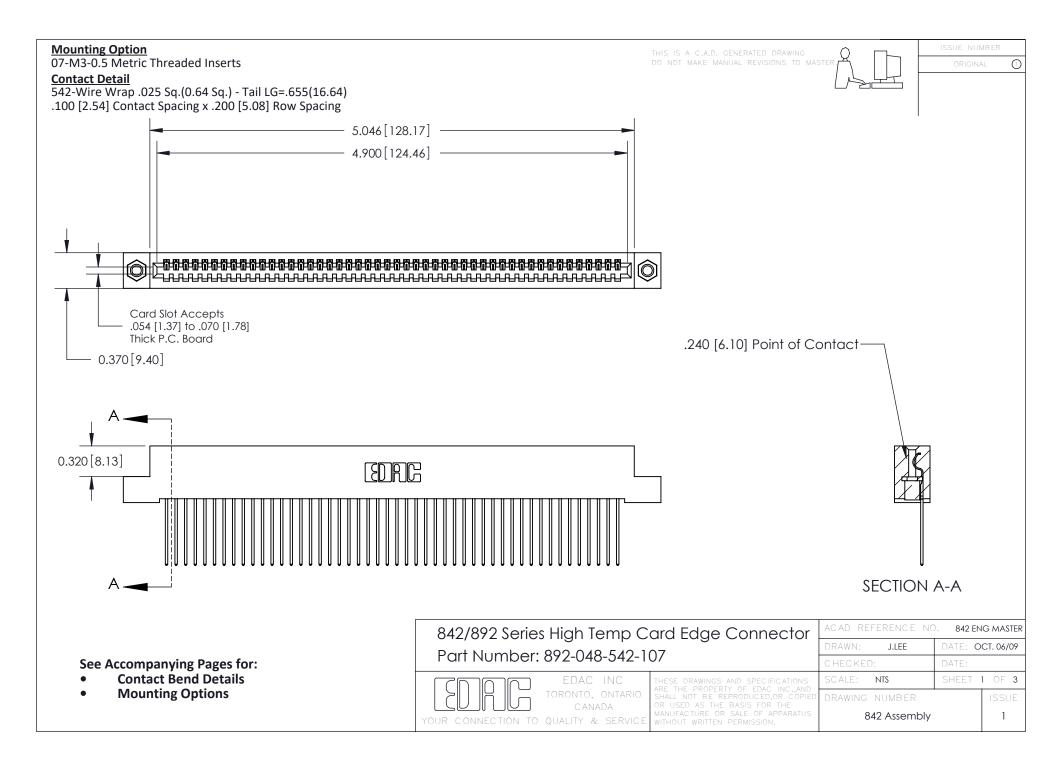

THIS IS A C.A.D. GENERATED DRAWING DO NOT MAKE MANUAL REVISIONS TO MASTER

ORIGINAL (1)



| 842/892 Series High Temp Card Edge Connector<br>Contact Bend Detail |                                                                                                  | ACAD REFERENCE NO. 842 ENG MASTER |             |                  |        |
|---------------------------------------------------------------------|--------------------------------------------------------------------------------------------------|-----------------------------------|-------------|------------------|--------|
|                                                                     |                                                                                                  | DRAWN:                            | J.