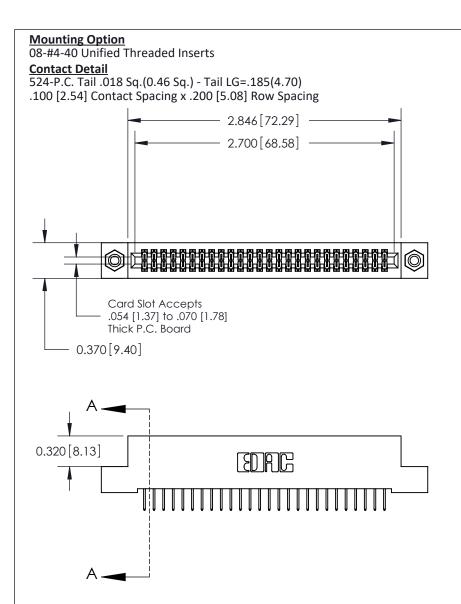

THIS IS A C.A.D. GENERATED DRAWING DO NOT MAKE MANUAL REVISIONS TO MASTER

ISSUE NUMBER

ORIGINAL

1

| 842/892 Series High Temp Card Edge Con<br>Mounting Options   | nnector   ACAD REFERENCE NO. 842 ENG MASTE |
|--------------------------------------------------------------|--------------------------------------------|
| EDAC INC THESE DRAWINGS AND SPI                              |                                            |
|                                                              | uced,or copied drawing number issue        |
| YOUR CONNECTION TO QUALITY & SERVICE WITHOUT WRITTEN PERMISS |                                            |