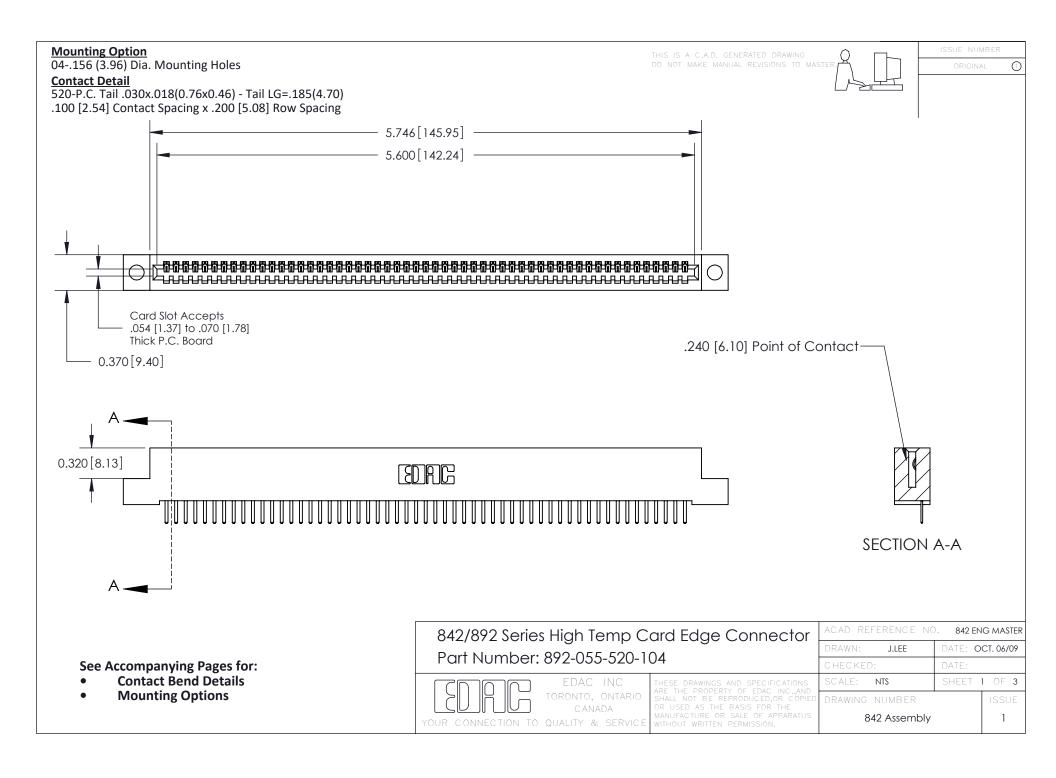

THIS IS A C.A.D. GENERATED DRAWING DO NOT MAKE MANUAL REVISIONS TO MASTER

ORIGINAL (1)



| 842/892 Series High Temp Card Edge Connector<br>Contact Bend Detail |                                                                                                 | ACAD REFERENCE NO. 842 ENG MASTER |             |                  |        |
|---------------------------------------------------------------------|-------------------------------------------------------------------------------------------------|-----------------------------------|-------------|------------------|--------|
|                                                                     |                                                                                                 | DRAWN:                            | J.LEE