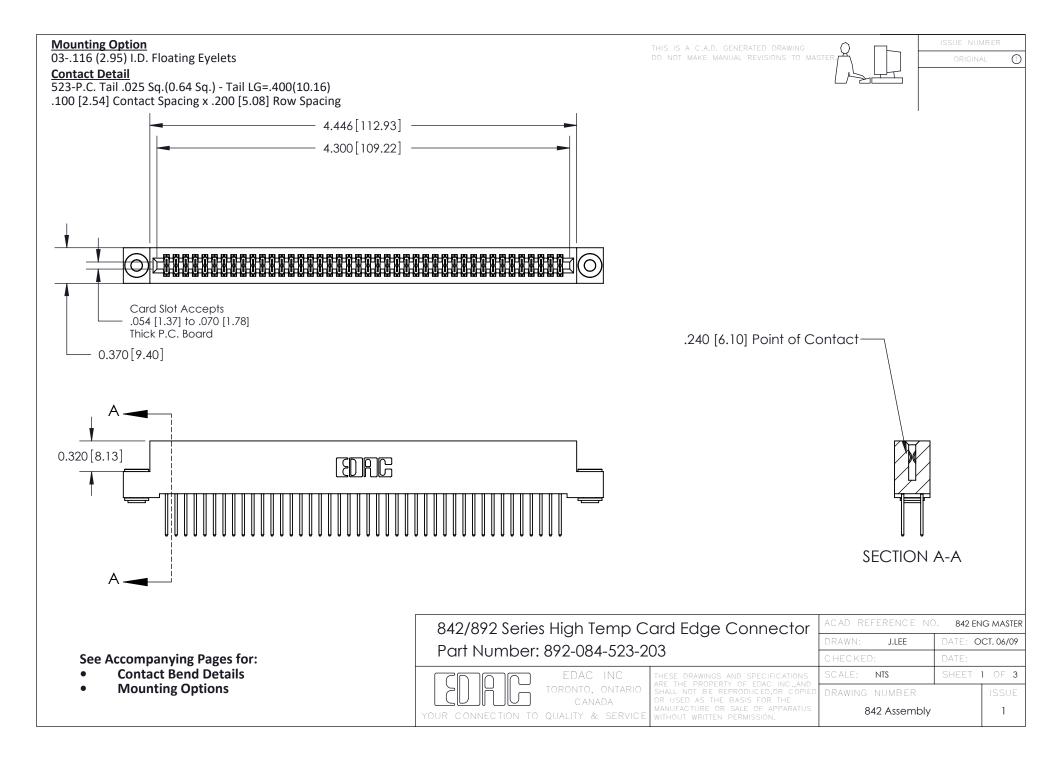

THIS IS A C.A.D. GENERATED DRAWING DO NOT MAKE MANUAL REVISIONS TO MASTER

ORIGINAL (1)



| 842/892 Series High Temp Card Edge Connector<br>Contact Bend Detail |                                                                                                 | ACAD REFERENCE NO. 842 ENG MASTER |             |                  |        |
|---------------------------------------------------------------------|-------------------------------------------------------------------------------------------------|-----------------------------------|-------------|------------------|--------|
|                                                                     |                                                                                                 | DRAWN:                            | J.LEE