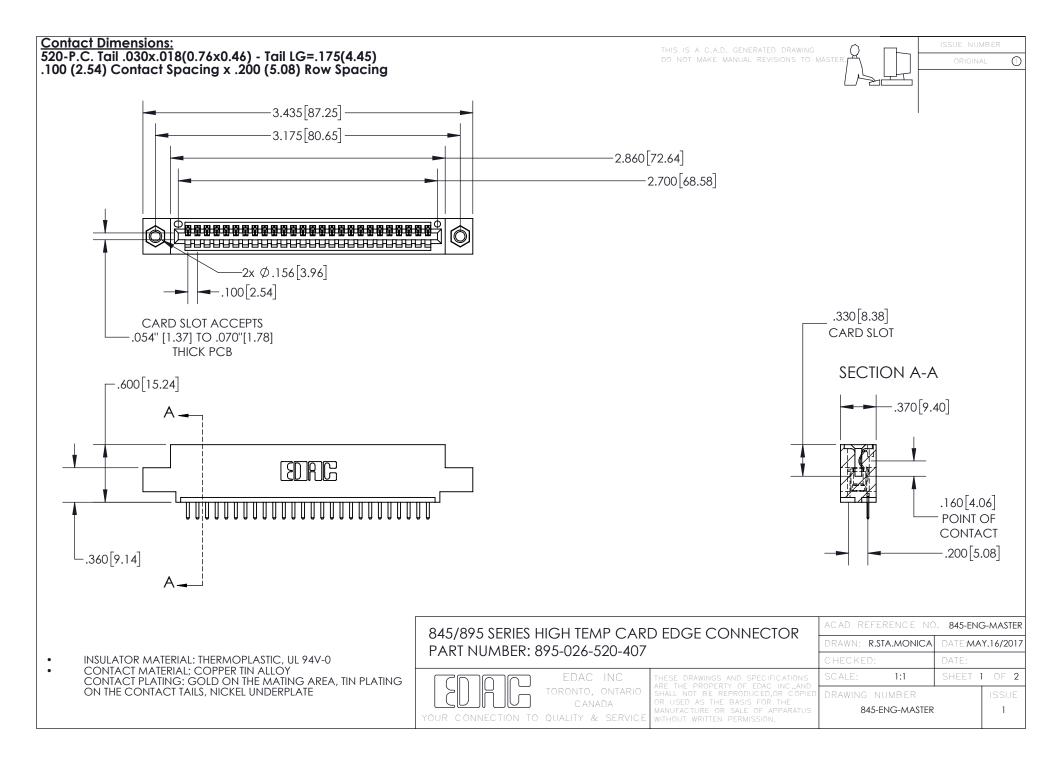

INSULATOR MATERIAL: THERMOPLASTIC POLYESTER, UL 94V-0 DAP MATERIAL AVAILABLE UPON REQUEST

**Contact Code 558** 

CONTACT MATERIAL; COPPER ALLOY CONTACT PLATING: GOLD ON THE MATING AREA, TIN PLATING ON THE CONTACT TAILS, NICKEL UNDERPLATE

## 845/895 SERIES HIGH TEMP CARD EDGE CONNECTOR CONTACT CODE 555,556,558,559,560 DIMENSIONS

YOUR CONNECTION TO QUALITY & SERVICE

Contact Code 559

|   | ACAD REFERENCE NO. 845-ENG-MASTER |                  |  |
|---|-----------------------------------|------------------|--|
|   | DRAWN: R.STA.MONICA               | DATE:MAY.16/2017 |  |
|   | CHECKED:                          | DATE:            |  |
|   | SCALE: 1:1                        | SHEET 2 OF 2     |  |
| D | DRAWING NUMBER                    | ISSUE            |  |

Contact Code 560