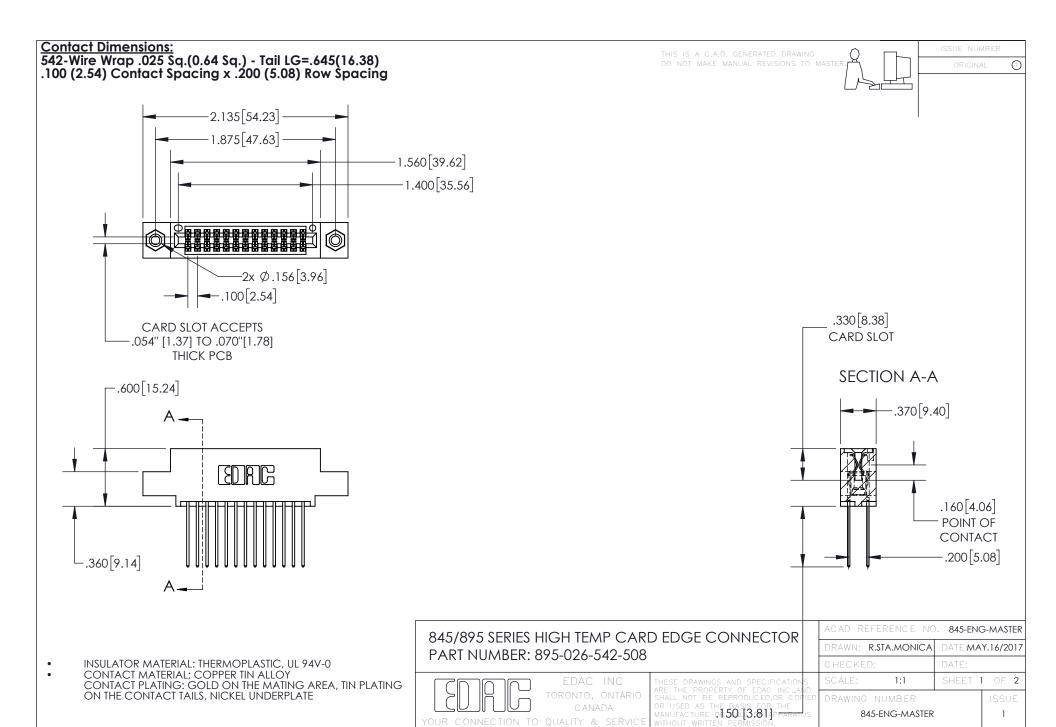

INSULATOR MATERIAL: THERMOPLASTIC POLYESTER, UL 94V-0 DAP MATERIAL AVAILABLE UPON REQUEST

**Contact Code 558** 

CONTACT MATERIAL; COPPER ALLOY CONTACT PLATING: GOLD ON THE MATING AREA, TIN PLATING ON THE CONTACT TAILS, NICKEL UNDERPLATE