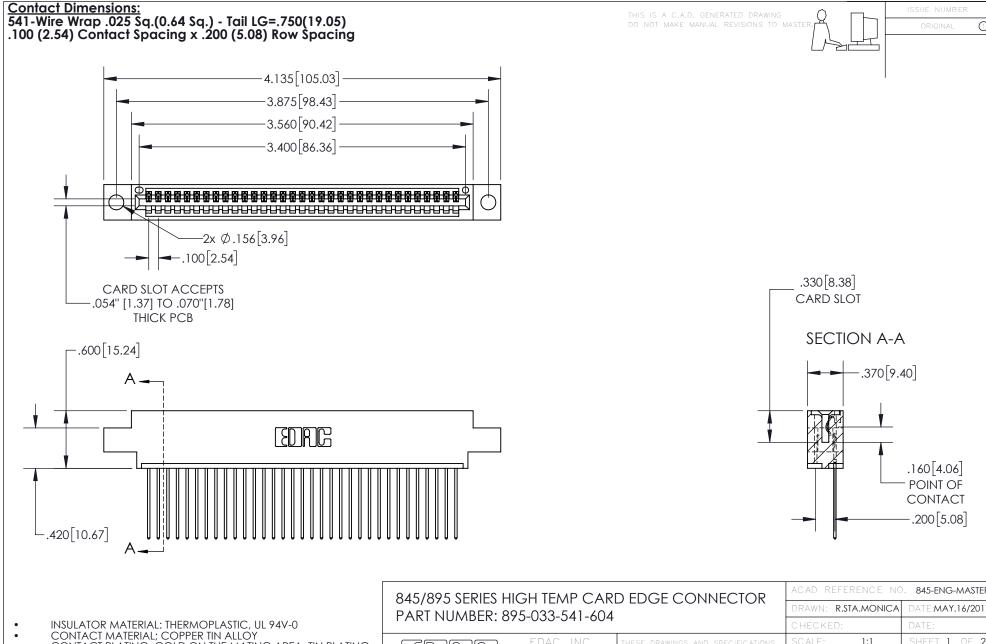

CONTACT MATERIAL; COPPER TIN ALLOY
CONTACT PLATING: GOLD ON THE MATING AREA, TIN PLATING
ON THE CONTACT TAILS, NICKEL UNDERPLATE

YOUR CONNECTION TO QUALITY & SERVICE

| ACAD REFERENCE NO. 845-ENG-MASTER |                  |
|-----------------------------------|------------------|
| DRAWN: R.STA.MONICA               | DATE:MAY.16/2017 |
| CHECKED:                          | DATE:            |
| SCALE: 1:1                        | SHEET 1 OF 2     |
| DRAWING NUMBER                    | ISSUE            |
| 845-ENG-MASTER                    | 1                |