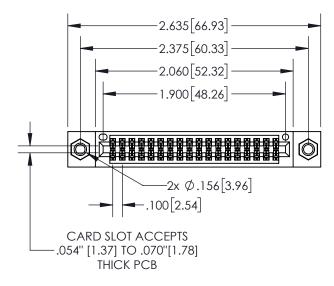

## **Contact Dimensions:** 523-P.C. Tail .025 Sq.(0.64 Sq.) - Tail LG=.390(9.91) .100 (2.54) Contact Spacing x .200 (5.08) Row Spacing

- 845/895 SERIES HIGH TEMP CARD EDGE CONNECTOR
- INSULATOR MATERIAL: THERMOPLASTIC, UL 94V-0 CONTACT MATERIAL; COPPER TIN ALLOY
  CONTACT PLATING: GOLD ON THE MATING AREA, TIN PLATING
  ON THE CONTACT TAILS, NICKEL UNDERPLATE

YOUR CONNECTION TO QUALITY & SERVICE

PART NUMBER: 895-036-523-507

|   | ACAD REFERENCE NO. 845-ENG-MASTER |                 |           |  |
|---|-----------------------------------|-----------------|-----------|--|
|   | DRAWN: R.STA.MONICA               | DATE: <b>MA</b> | Y.16/2017 |  |
|   | CHECKED:                          | DATE:           |           |  |
|   | SCALE: 1:1                        | SHEET 1         | OF 2      |  |
| D | DRAWING NUMBER                    |                 | ISSUE     |  |
|   | 845-ENG-MASTER                    |                 | 1         |  |