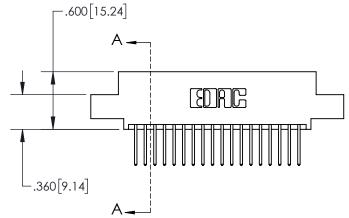

| CARD SL    | OT                                         |
|------------|--------------------------------------------|
| SECTI      | ON A-A                                     |
|            | —.370[9.40]<br>                            |
| 150 [3.81] | .160[4.06] — POINT OF CONTACT — .200[5.08] |

.330[8.38]

- INSULATOR MATERIAL: THERMOPLASTIC POLYESTER, UL 94V-0 DAP MATERIAL AVAILABLE UPON REQUEST
- CONTACT MATERIAL; COPPER ALLOY

CONTACT PLATING: GOLD ON THE MATING AREA, TIN PLATING ON THE CONTACT TAILS, NICKEL UNDERPLATE