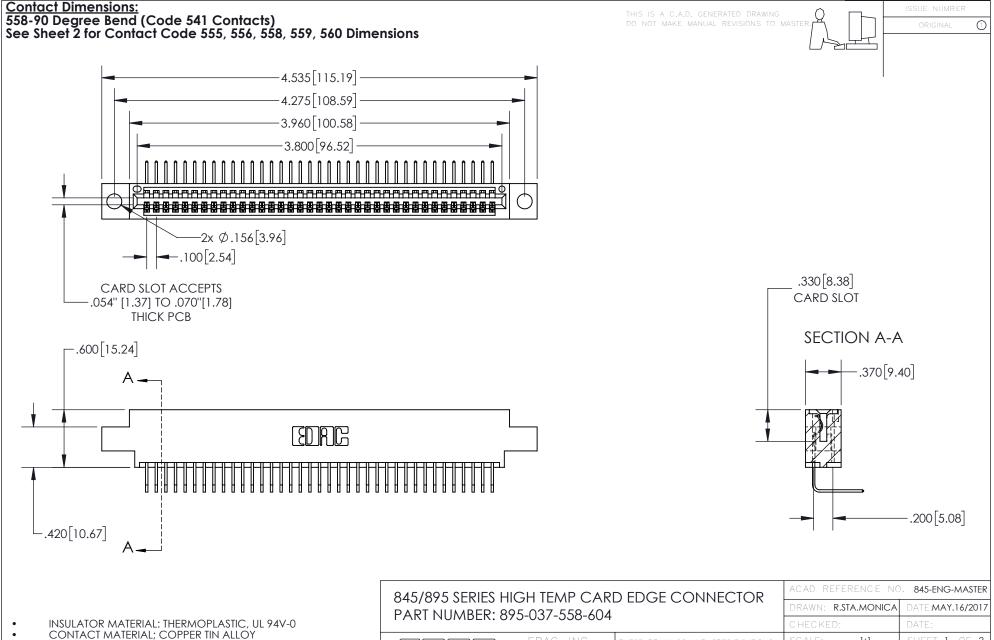

CONTACT MATERIAL; COPPER TIN ALLOY
CONTACT PLATING: GOLD ON THE MATING AREA, TIN PLATING
ON THE CONTACT TAILS, NICKEL UNDERPLATE

YOUR CONNECTION TO QUALITY & SERVICE

1:1 SHEET 1 OF 2 845-ENG-MASTER

INSULATOR MATERIAL: THERMOPLASTIC POLYESTER, UL 94V-0 DAP MATERIAL AVAILABLE UPON REQUEST

**Contact Code 558** 

CONTACT MATERIAL; COPPER ALLOY CONTACT PLATING: GOLD ON THE MATING AREA, TIN PLATING ON THE CONTACT TAILS, NICKEL UNDERPLATE