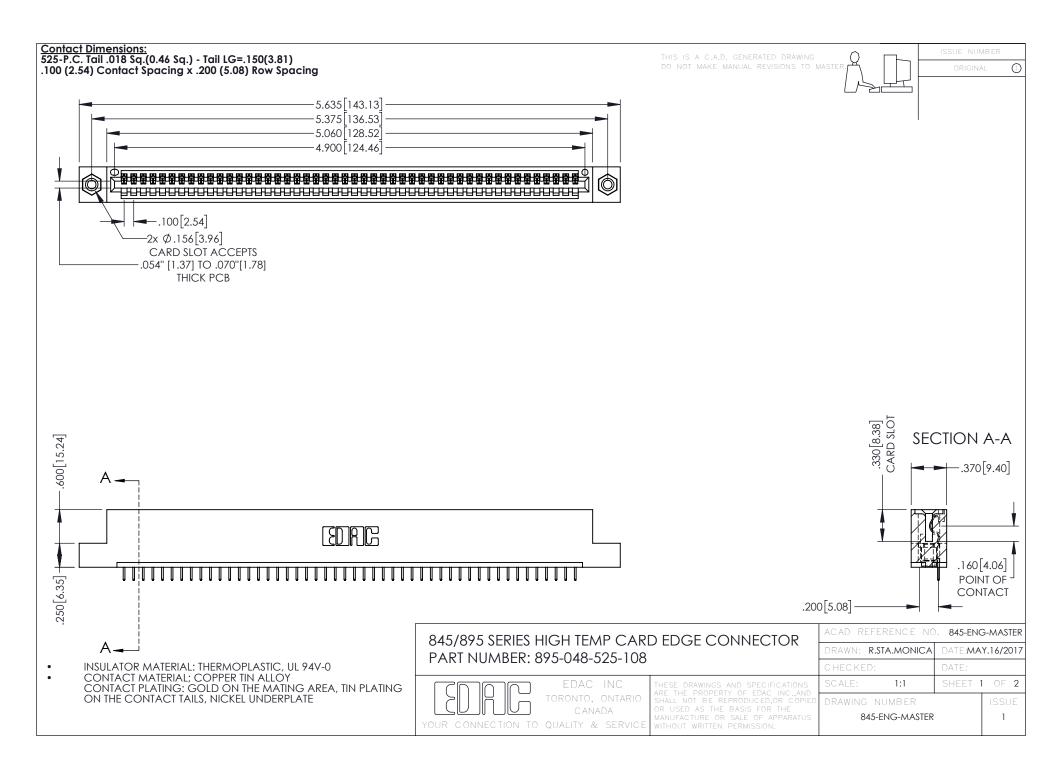

- INSULATOR MATERIAL: THERMOPLASTIC POLYESTER, UL 94V-0 DAP MATERIAL AVAILABLE UPON REQUEST
- CONTACT MATERIAL; COPPER ALLOY

**Contact Code 558** 

CONTACT PLATING: GOLD ON THE MATING AREA, TIN PLATING ON THE CONTACT TAILS, NICKEL UNDERPLATE

## 845/895 SERIES HIGH TEMP CARD EDGE CONNECTOR CONTACT CODE 555,556,558,559,560 DIMENSIONS

YOUR CONNECTION TO QUALITY & SERVICE

Contact Code 559

|   | ACAD REFERENCE NO   | . 845-ENG-MASTER |
|---|---------------------|------------------|
|   | DRAWN: R.STA.MONICA | DATE:MAY.16/2017 |
|   | CHECKED:            | DATE:            |
|   | SCALE: 1:1          | SHEET 2 OF 2     |
| D | DRAWING NUMBER      | ISSUE            |

Contact Code 560

845-ENG-MASTER