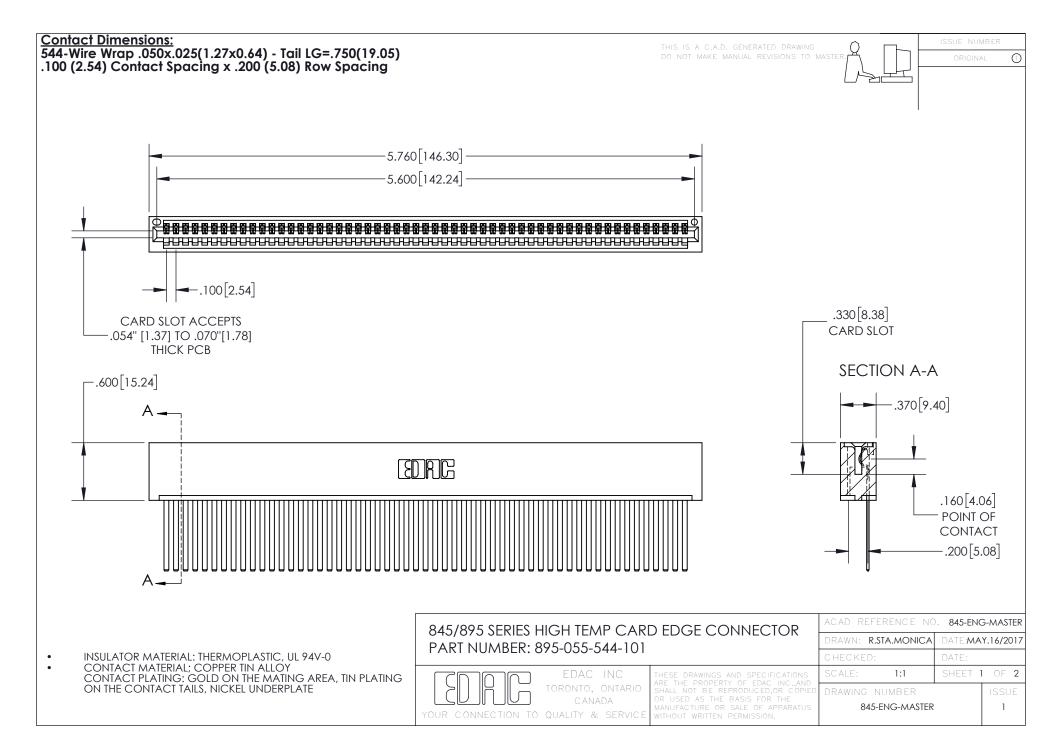

## 845/895 SERIES HIGH TEMP CARD EDGE CONNECTOR CONTACT CODE 555,556,558,559,560 DIMENSIONS

YOUR CONNECTION TO QUALITY & SERVICE

Contact Code 559

|   | ACAD REFERENCE NO. 845-ENG-MASTER |                  |  |
|---|-----------------------------------|------------------|--|
|   | DRAWN: R.STA.MONICA               | DATE:MAY.16/2017 |  |
|   | CHECKED:                          | DATE:            |  |
|   | SCALE: 1:1                        | SHEET 2 OF 2     |  |
| D | DRAWING NUMBER                    | ISSUE            |  |