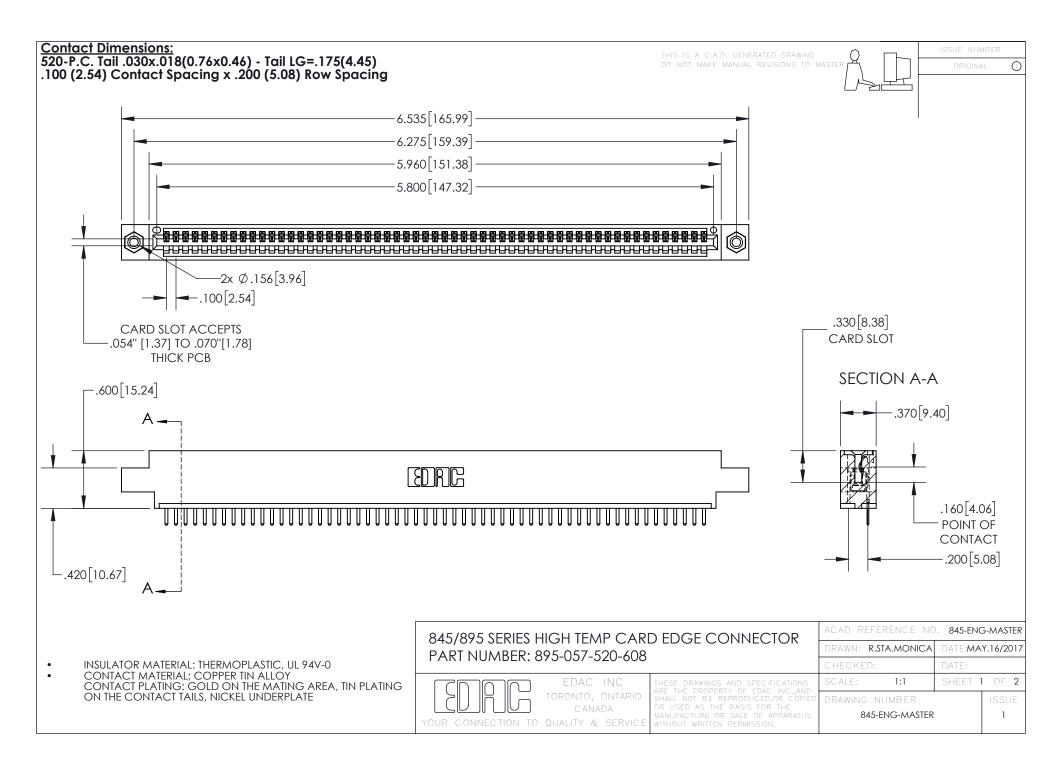

INSULATOR MATERIAL: THERMOPLASTIC POLYESTER, UL 94V-0 DAP MATERIAL AVAILABLE UPON REQUEST

**Contact Code 558** 

CONTACT MATERIAL; COPPER ALLOY CONTACT PLATING: GOLD ON THE MATING AREA, TIN PLATING ON THE CONTACT TAILS, NICKEL UNDERPLATE

## 845/895 SERIES HIGH TEMP CARD EDGE CONNECTOR CONTACT CODE 555,556,558,559,560 DIMENSIONS

YOUR CONNECTION TO QUALITY & SERVICE

Contact Code 559

|   | ACAD REFERENCE NO. 845-ENG-MASTER |                  |  |
|---|-----------------------------------|------------------|--|
|   | DRAWN: R.STA.MONICA               | DATE:MAY.16/2017 |  |
|   | CHECKED:                          | DATE:            |  |
|   | SCALE: 1:1                        | SHEET 2 OF 2     |  |
| D | DRAWING NUMBER                    | ISSUE            |  |

Contact Code 560

845-ENG-MASTER