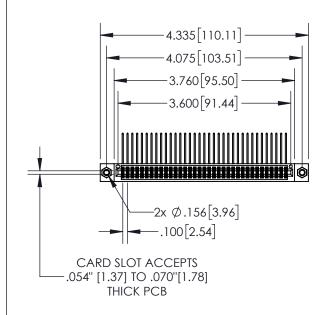

| 845/895 SERIES HIGH TEMP CARD EDGE CONNECTOR |                                                                                                        |         | ACAD REFERENCE NO. 845-ENG-MASTER |                 |           |  |
|----------------------------------------------|--------------------------------------------------------------------------------------------------------|---------|-----------------------------------|-----------------|-----------|--|
| PART NUMBER: 895-070-559-507                 |                                                                                                        | DRAWN:  | R.STA.MONICA                      | DATE: <b>MA</b> | Y.16/2017 |  |
|                                              |                                                                                                        | CHECKE  | ED:                               | DATE:           |           |  |
| EDAC INC                                     | THESE DRAWINGS AND SPECIFICATIONS                                                                      | SCALE:  | 1:2                               | SHEET 1         | I OF 2    |  |
| TORONTO, ONTARIO                             | ARE THE PROPERTY OF EDAC INC.,AND<br>SHALL NOT BE REPRODUCED,OR COPIED<br>OR USED AS THE BASIS FOR THE | DRAWING | G NUMBER                          |                 | ISSUE     |  |
| OUR CONNECTION TO QUALITY & SERVICE.         | MANUFACTURE OR SALE OF APPARATUS                                                                       | 8       | 345-ENG-MASTER                    |                 | 1         |  |
| OUR CONNECTION TO QUALITY & SERVICE          | WITHOUT WRITTEN PERMISSION.                                                                            |         |                                   |                 |           |  |