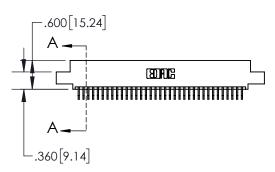

| 845/895 SERIES HIGH TEMP CARD EDGE CONNECTOR |                                                                                                        |         | ACAD REFERENCE NO. 845-ENG-MASTER |                 |           |  |
|----------------------------------------------|--------------------------------------------------------------------------------------------------------|---------|-----------------------------------|-----------------|-----------|--|
| PART NUMBER: 895-070-559-507                 |                                                                                                        | DRAWN:  | R.STA.MONICA                      | DATE: <b>MA</b> | Y.16/2017 |  |
|                                              |                                                                                                        | CHECKE  | ED:                               | DATE:           |           |  |
| EDAC INC                                     | THESE DRAWINGS AND SPECIFICATIONS                                                                      | SCALE:  | 1:2                               | SHEET 1         | I OF 2    |  |
| TORONTO, ONTARIO                             | ARE THE PROPERTY OF EDAC INC.,AND<br>SHALL NOT BE REPRODUCED,OR COPIED<br>OR USED AS THE BASIS FOR THE | DRAWING | G NUMBER                          |                 | ISSUE     |  |
| OUR CONNECTION TO QUALITY & SERVICE.         | MANUFACTURE OR SALE OF APPARATUS                                                                       | 8       | 345-ENG-MASTER                    |                 | 1         |  |
| OUR CONNECTION TO QUALITY & SERVICE          | WITHOUT WRITTEN PERMISSION.                                                                            |         |                                   |                 |           |  |