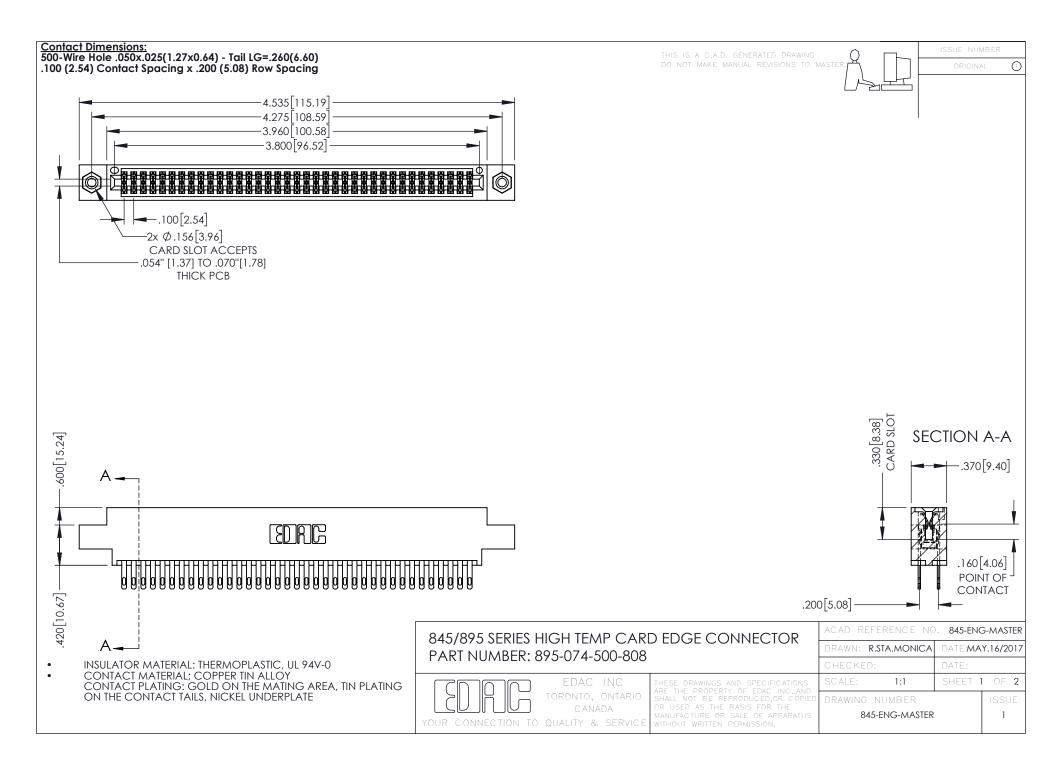

**Contact Code 558** Contact Code 559 Contact Code 560

- INSULATOR MATERIAL: THERMOPLASTIC POLYESTER, UL 94V-0 DAP MATERIAL AVAILABLE UPON REQUEST
- CONTACT MATERIAL; COPPER ALLOY

CONTACT PLATING: GOLD ON THE MATING AREA, TIN PLATING ON THE CONTACT TAILS, NICKEL UNDERPLATE

## 845/895 SERIES HIGH TEMP CARD EDGE CONNECTOR CONTACT CODE 555,556,558,559,560 DIMENSIONS

YOUR CONNECTION TO QUALITY & SERVICE

|   | ACAD REFERENCE NO. 845-ENG-MASTER |                  |
|---|-----------------------------------|------------------|
|   | DRAWN: R.STA.MONICA               | DATE:MAY.16/2017 |
|   | CHECKED:                          | DATE:            |
|   | SCALE: 1:1                        | SHEET 2 OF 2     |
| D | DRAWING NUMBER                    | ISSUE            |

845-ENG-MASTER