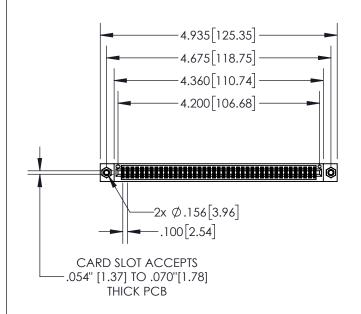

| 845/895 SERIES HIGH TEMP CARD EDGE CONNECTO | )R |
|---------------------------------------------|----|
| PART NUMBER: 895-082-541-508                |    |

|   | DRAWN: R.STA.MONICA | DATE:MAY.16/2017 |       |  |
|---|---------------------|------------------|-------|--|
|   | CHECKED:            | DATE:            |       |  |
|   | SCALE: 1:2          | SHEET '          | OF 2  |  |
| D | DRAWING NUMBER      |                  | ISSUE |  |
|   |                     |                  |       |  |

ACAD REFERENCE NO. 845-ENG-MASTER

845-ENG-MASTER

- INSULATOR MATERIAL: THERMOPLASTIC POLYESTER, UL 94V-0 DAP MATERIAL AVAILABLE UPON REQUEST
- CONTACT MATERIAL; COPPER ALLOY

CONTACT PLATING: GOLD ON THE MATING AREA, TIN PLATING ON THE CONTACT TAILS, NICKEL UNDERPLATE