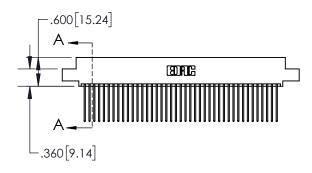

1

| .330[8.38]<br>CARD SLOT |                                      |  |  |  |
|-------------------------|--------------------------------------|--|--|--|
| -                       | .370[9.40]                           |  |  |  |
|                         | SECTION A-A                          |  |  |  |
| .150 [3.8]              | .160[4.06] POINT OF CONTACT200[5.08] |  |  |  |

## 845/895 SERIES HIGH TEMP CARD EDGE CONNECTOR CONTACT CODE 555,556,558,559,560 DIMENSIONS

YOUR CONNECTION TO QUALITY & SERVICE

|   | ACAD REFERENCE NO. 845-ENG-MASTER |                  |  |  |  |
|---|-----------------------------------|------------------|--|--|--|
|   | DRAWN: R.STA.MONICA               | DATE:MAY.16/2017 |  |  |  |
|   | CHECKED:                          | DATE:            |  |  |  |
|   | SCALE: 1:1                        | SHEET 2 OF 2     |  |  |  |
| D | DRAWING NUMBER                    | ISSUE            |  |  |  |