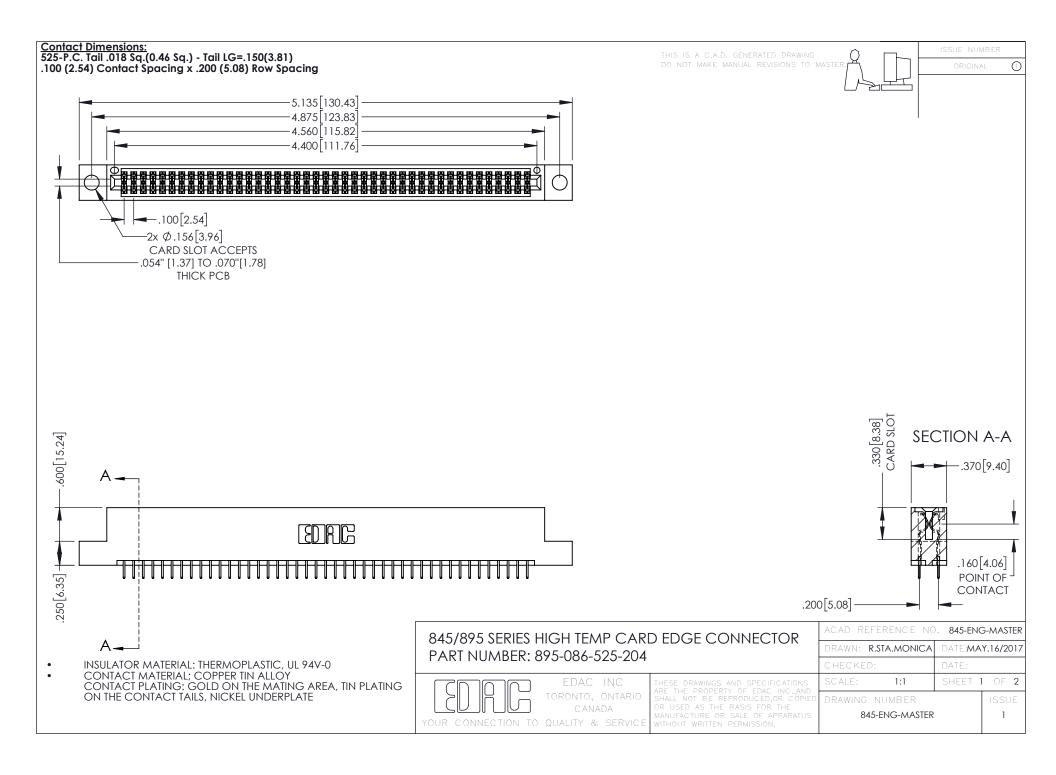

- INSULATOR MATERIAL: THERMOPLASTIC POLYESTER, UL 94V-0 DAP MATERIAL AVAILABLE UPON REQUEST
- CONTACT MATERIAL; COPPER ALLOY

**Contact Code 558** 

CONTACT PLATING: GOLD ON THE MATING AREA, TIN PLATING ON THE CONTACT TAILS, NICKEL UNDERPLATE

## 845/895 SERIES HIGH TEMP CARD EDGE CONNECTOR CONTACT CODE 555,556,558,559,560 DIMENSIONS

YOUR CONNECTION TO QUALITY & SERVICE

Contact Code 559

|   | ACAD REFERENCE NO   | . 845-ENG-MASTER |
|---|---------------------|------------------|
|   | DRAWN: R.STA.MONICA | DATE:MAY.16/2017 |
|   | CHECKED:            | DATE:            |
|   | SCALE: 1:1          | SHEET 2 OF 2     |
| D | DRAWING NUMBER      | ISSUE            |

Contact Code 560

845-ENG-MASTER