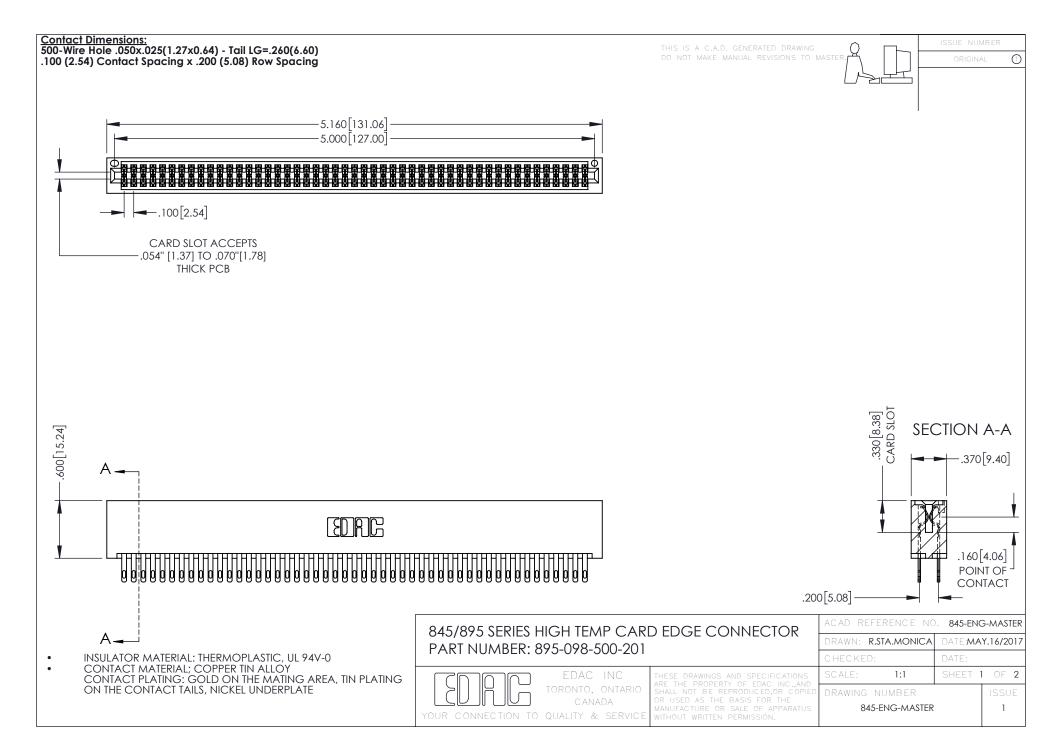

**Contact Code 558** Contact Code 559 Contact Code 560

- INSULATOR MATERIAL: THERMOPLASTIC POLYESTER, UL 94V-0 DAP MATERIAL AVAILABLE UPON REQUEST
- CONTACT MATERIAL; COPPER ALLOY

CONTACT PLATING: GOLD ON THE MATING AREA, TIN PLATING ON THE CONTACT TAILS, NICKEL UNDERPLATE

## 845/895 SERIES HIGH TEMP CARD EDGE CONNECTOR CONTACT CODE 555,556,558,559,560 DIMENSIONS

YOUR CONNECTION TO QUALITY & SERVICE

|   | ACAD REFERENCE NO. 845-ENG-MASTER |                  |
|---|-----------------------------------|------------------|
|   | DRAWN: R.STA.MONICA               | DATE:MAY.16/2017 |
|   | CHECKED:                          | DATE:            |
|   | SCALE: 1:1                        | SHEET 2 OF 2     |
| D | DRAWING NUMBER                    | ISSUE            |

845-ENG-MASTER