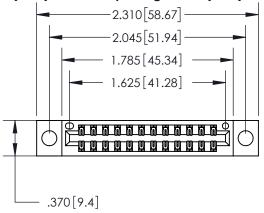

THIS IS A C.A.D. GENERATED DRAWING DO NOT MAKE MANUAL REVISIONS TO MASTER.

846/896 SERIES HIGH TEMP CARD EDGE CONNECTOR PART NUMBER: 896-024-521-204

**EDAC INC** TORONTO, ONTARIO CANADA

THESE DRAWINGS AND SPECIFICATIONS ARE THE PROPERTY OF EDAC INC.,AND SHALL NOT BE REPRODUCED, OR COPIED OR USED AS THE BASIS FOR THE MANUFACTURE OR SALE OF APPARATUS WITHOUT WRITTEN PERMISSION.

Contact Dimensions: 521-P.C. Tail .025 Sq. (0.64 Sq.) - Tail LG. =.150 (3.81) .125 (3.18) Contact Spacing x .250 (6.35) Row Spacing

- INSULATOR MATERIAL: THERMOPLASTIC POLYESTER, UL 94V-0 CONTACT MATERIAL; COPPER, NICKEL, TIN ALLOY CA-725
- CONTACT PLATING: GOLD ON THE MATING AREA, TIN-LEAD ON THE CONTACT TAILS, NICKEL UNDERPLATE