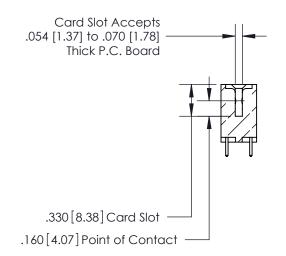

## 846/896 SERIES HIGH TEMP CARD EDGE CONNECTOR CONTACT CODE 555,556,558,559,560 DIMENSIONS

.150 [3.81]

YOUR CONNECTION TO QUALITY & SERVICE

**Contact Code 559** 

**EDAC INC** TORONTO, ONTARIO CANADA

THESE DRAWINGS AND SPECIFICATIONS ARE THE PROPERTY OF EDAC INC.,AND SHALL NOT BE REPRODUCED, OR COPIED OR USED AS THE BASIS FOR THE MANUFACTURE OR SALE OF APPARATUS WITHOUT WRITTEN PERMISSION.