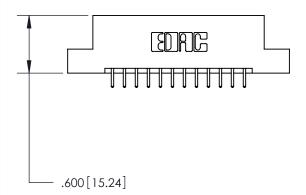

THIS IS A C.A.D. GENERATED DRAWING DO NOT MAKE MANUAL REVISIONS TO MASTER.

ISSUE NUMBER

.165[4.19]

.375 [9.54]

ORIGINAL

1

.060 [1.52] .125(3.18) to .210(5.33) **Outside Tails** .125(3.18) to .210(5.33) **Outside Tails** 