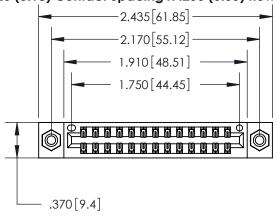

THIS IS A C.A.D. GENERATED DRAWING DO NOT MAKE MANUAL REVISIONS TO MASTER.

ISSUE NUMBER ORIGINAL

Card Slot Accepts

846/896 SERIES HIGH TEMP CARD EDGE CONNECTOR PART NUMBER: 896-026-541-208

**EDAC INC** TORONTO, ONTARIO CANADA

THESE DRAWINGS AND SPECIFICATIONS ARE THE PROPERTY OF EDAC INC.,AND SHALL NOT BE REPRODUCED, OR COPIED OR USED AS THE BASIS FOR THE MANUFACTURE OR SALE OF APPARATUS WITHOUT WRITTEN PERMISSION.

| ACAD REFERENCE NO. | 846-ENG-MASTER |           |
|--------------------|----------------|-----------|
| DRAWN: J.LEE       | DATE: AF       | PR. 22/09 |
| CHECKED:           | DATE:          |           |
| SCALE: 1:1         | SHEET          | OF 2      |
| DRAWING NUMBER     |                | ISSUE     |
| 846-ENG-MASTER     |                | 1         |
|                    |                |           |