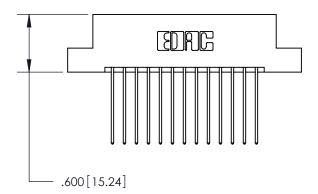

THIS IS A C.A.D. GENERATED DRAWING DO NOT MAKE MANUAL REVISIONS TO MASTER.

ISSUE NUMBER ORIGINAL

Card Slot Accepts

846/896 SERIES HIGH TEMP CARD EDGE CONNECTOR PART NUMBER: 896-026-541-208

**EDAC INC** TORONTO, ONTARIO CANADA

THESE DRAWINGS AND SPECIFICATIONS ARE THE PROPERTY OF EDAC INC.,AND SHALL NOT BE REPRODUCED, OR COPIED OR USED AS THE BASIS FOR THE MANUFACTURE OR SALE OF APPARATUS WITHOUT WRITTEN PERMISSION.

| ACAD REFERENCE NO. | 846-ENG-MASTER |           |
|--------------------|----------------|-----------|
| DRAWN: J.LEE       | DATE: AF       | PR. 22/09 |
| CHECKED:           | DATE:          |           |
| SCALE: 1:1         | SHEET          | OF 2      |
| DRAWING NUMBER     |                | ISSUE     |
| 846-ENG-MASTER     |                | 1         |
|                    |                |           |