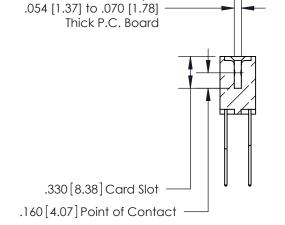

THIS IS A C.A.D. GENERATED DRAWING DO NOT MAKE MANUAL REVISIONS TO MASTER.

ISSUE NUMBER

.165[4.19]

.375 [9.54]

ORIGINAL

1

.060 [1.52] .125(3.18) to .210(5.33) **Outside Tails** .125(3.18) to .210(5.33) **Outside Tails** 

## 846/896 SERIES HIGH TEMP CARD EDGE CONNECTOR CONTACT CODE 555,556,558,559,560 DIMENSIONS

.150 [3.81]

YOUR CONNECTION TO QUALITY & SERVICE

**Contact Code 559** 

**EDAC INC** TORONTO, ONTARIO CANADA

THESE DRAWINGS AND SPECIFICATIONS ARE THE PROPERTY OF EDAC INC.,AND SHALL NOT BE REPRODUCED, OR COPIED OR USED AS THE BASIS FOR THE MANUFACTURE OR SALE OF APPARATUS WITHOUT WRITTEN PERMISSION.

| ACAD REFERENCE NO. | 846-ENG-MASTER   |
|--------------------|------------------|
| DRAWN: J.LEE       | DATE: APR. 22/09 |
| CHECKED:           | DATE:            |
| SCALE: 1:1         | SHEET 2 OF 2     |
| DRAWING NUMBER     | ISSUE            |
| 846-ENG-MASTER     | 1                |